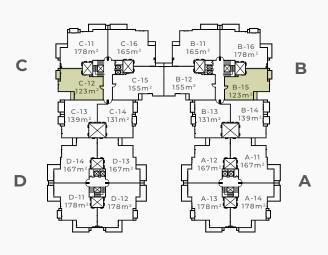

### GROUND FLOOR | 153 m<sup>2</sup> 3 Bedrooms

TYPICAL FLOOR | 123 m<sup>2</sup> 2 Bedrooms

TYPICAL FLOOR | 131 m<sup>2</sup> 2 Bedrooms

TYPICAL FLOOR | 139 m<sup>2</sup> 2 Bedrooms

TYPICAL FLOOR | 155 m<sup>2</sup>

## TYPICAL FLOOR | 165 m<sup>2</sup> 3 Bedrooms

TYPICAL FLOOR | 167 m<sup>2</sup>
3 Bedrooms

TYPICAL FLOOR | 178 m²

Safwa Urban Development is a leading Egyptian Urban Development Company, Established in 1996.