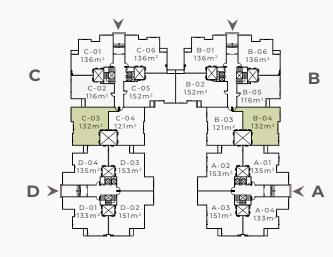

### GROUND FLOOR | 133 m<sup>2</sup>

GROUND FLOOR | 136 m<sup>2</sup>
2 Bedrooms

GROUND FLOOR | 151 m<sup>2</sup>

### GROUND FLOOR | 153 m<sup>2</sup> 3 Bedrooms

TYPICAL FLOOR | 123 m<sup>2</sup> 2 Bedrooms

TYPICAL FLOOR | 131 m<sup>2</sup> 2 Bedrooms

TYPICAL FLOOR | 139 m<sup>2</sup> 2 Bedrooms

TYPICAL FLOOR | 155 m<sup>2</sup>