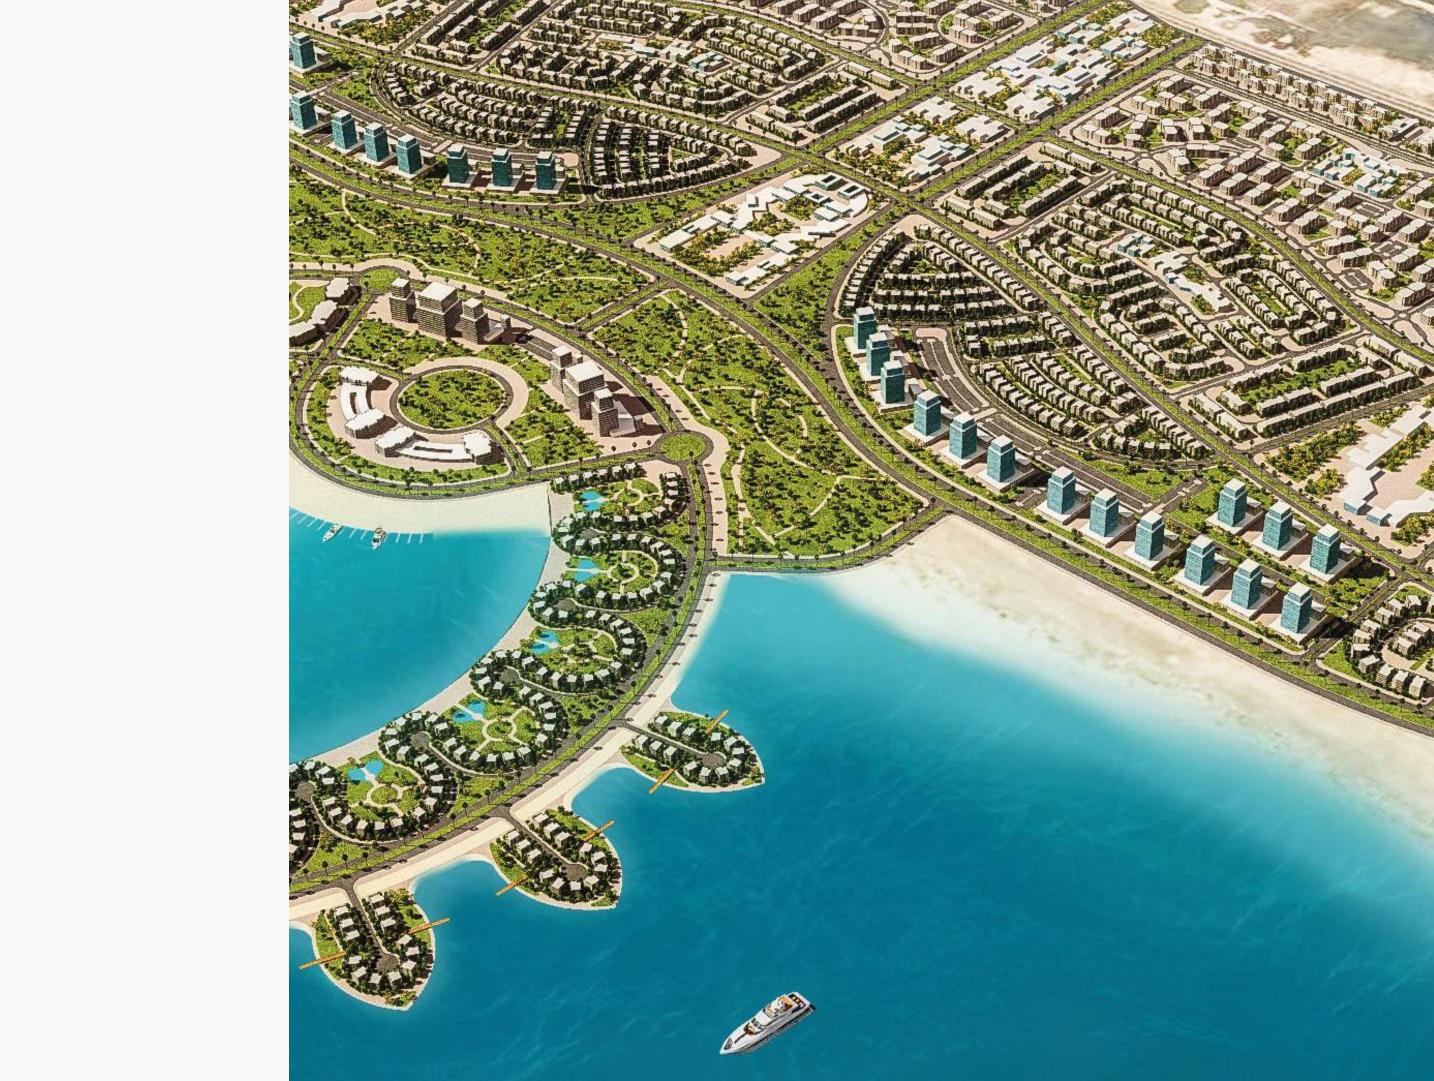

## /ITIES THAT ESTS OF THE

ngth of 14 km ne

versities

يعد كمبوند ذا بيرل أحد مشروعات شركة الصفوة للتطوير العمرانيSUD, والذي يقع بقلب مدينة المنصورة الجديدة علي مساحة 60 فدان, وبإطلالة مباشرة علي الممشي السياحي وواجهة شاطئية550 متر.

ويتميز الكمبوند بوجود نادي إجتماعي, وحمامات سباحة, ومولات تجارية بمساحة 30,000 متر مربع.

The Pearl is one of SUD developments that is forming the futuristic shape of New Mansoura City.

This compound is designed on 60 acres with a broad direct view of the sea facing seashore walkway and secures 550 meters of beach access directly through a couple of private tunnels.

The Pearl Compound is accommodating various amenities such as A clubhouse, swimming pools, and different commercial malls with an overall space of 30,000 square meters.

#### الموقع

يقع المشروع بأكثر المناطق المميزة في قلب مدينة المنصورة الجديدة, علي البحر الابيض المتوسط, ويتمتع بإطلالة مباشرة علي مارينا اليخوت, والكورنيش والممشي السياحي, بعرض 60 متر, ويحده من الشرق احد اهم الشوارع الرئيسية بعرض 100 متر, ومن الغرب شارع بعرض 25 متر ومن الجنوب شارع بعرض 25 متر, وبجوار جامعه النهضة الخاصة.

#### LOCATION

The project is located in the most distinguished areas in the center of New Mansoura, directly on the Mediterranean Sea, It lets you enjoy a direct view of the yacht marina, the seashore walkway.

the yacht marina, the seashore walkway.

The Pearl is set up to the east of one most central streets and next to Al-Nahda

Private University, with direct access to all the nearby roadways and facilities.