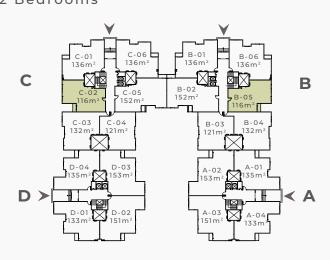

# CLUB residence

GROUND FLOOR | 121 m<sup>2</sup>
2 Bedrooms

#### GROUND FLOOR | 132 m<sup>2</sup>

#### 2 Bedrooms

### GROUND FLOOR | 133 m<sup>2</sup>

GROUND FLOOR | 136 m<sup>2</sup>
2 Bedrooms

GROUND FLOOR | 151 m<sup>2</sup>

### GROUND FLOOR | 153 m<sup>2</sup> 3 Bedrooms

TYPICAL FLOOR | 123 m<sup>2</sup> 2 Bedrooms

TYPICAL FLOOR | 131 m<sup>2</sup> 2 Bedrooms

TYPICAL FLOOR | 139 m<sup>2</sup> 2 Bedrooms

TYPICAL FLOOR | 155 m<sup>2</sup>

## TYPICAL FLOOR | 165 m<sup>2</sup> 3 Bedrooms

TYPICAL FLOOR | 167 m<sup>2</sup>
3 Bedrooms

TYPICAL FLOOR | 178 m²

Safwa Urban Development is a leading Egyptian Urban Development Company, Established in 1996.