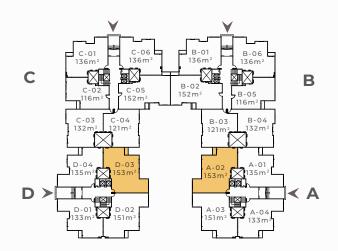

### GROUND FLOOR | 153 m<sup>2</sup> 3 Bedrooms

TYPICAL FLOOR | 123 m<sup>2</sup> 2 Bedrooms

TYPICAL FLOOR | 131 m<sup>2</sup> 2 Bedrooms

TYPICAL FLOOR | 139 m<sup>2</sup> 2 Bedrooms

TYPICAL FLOOR | 155 m<sup>2</sup>