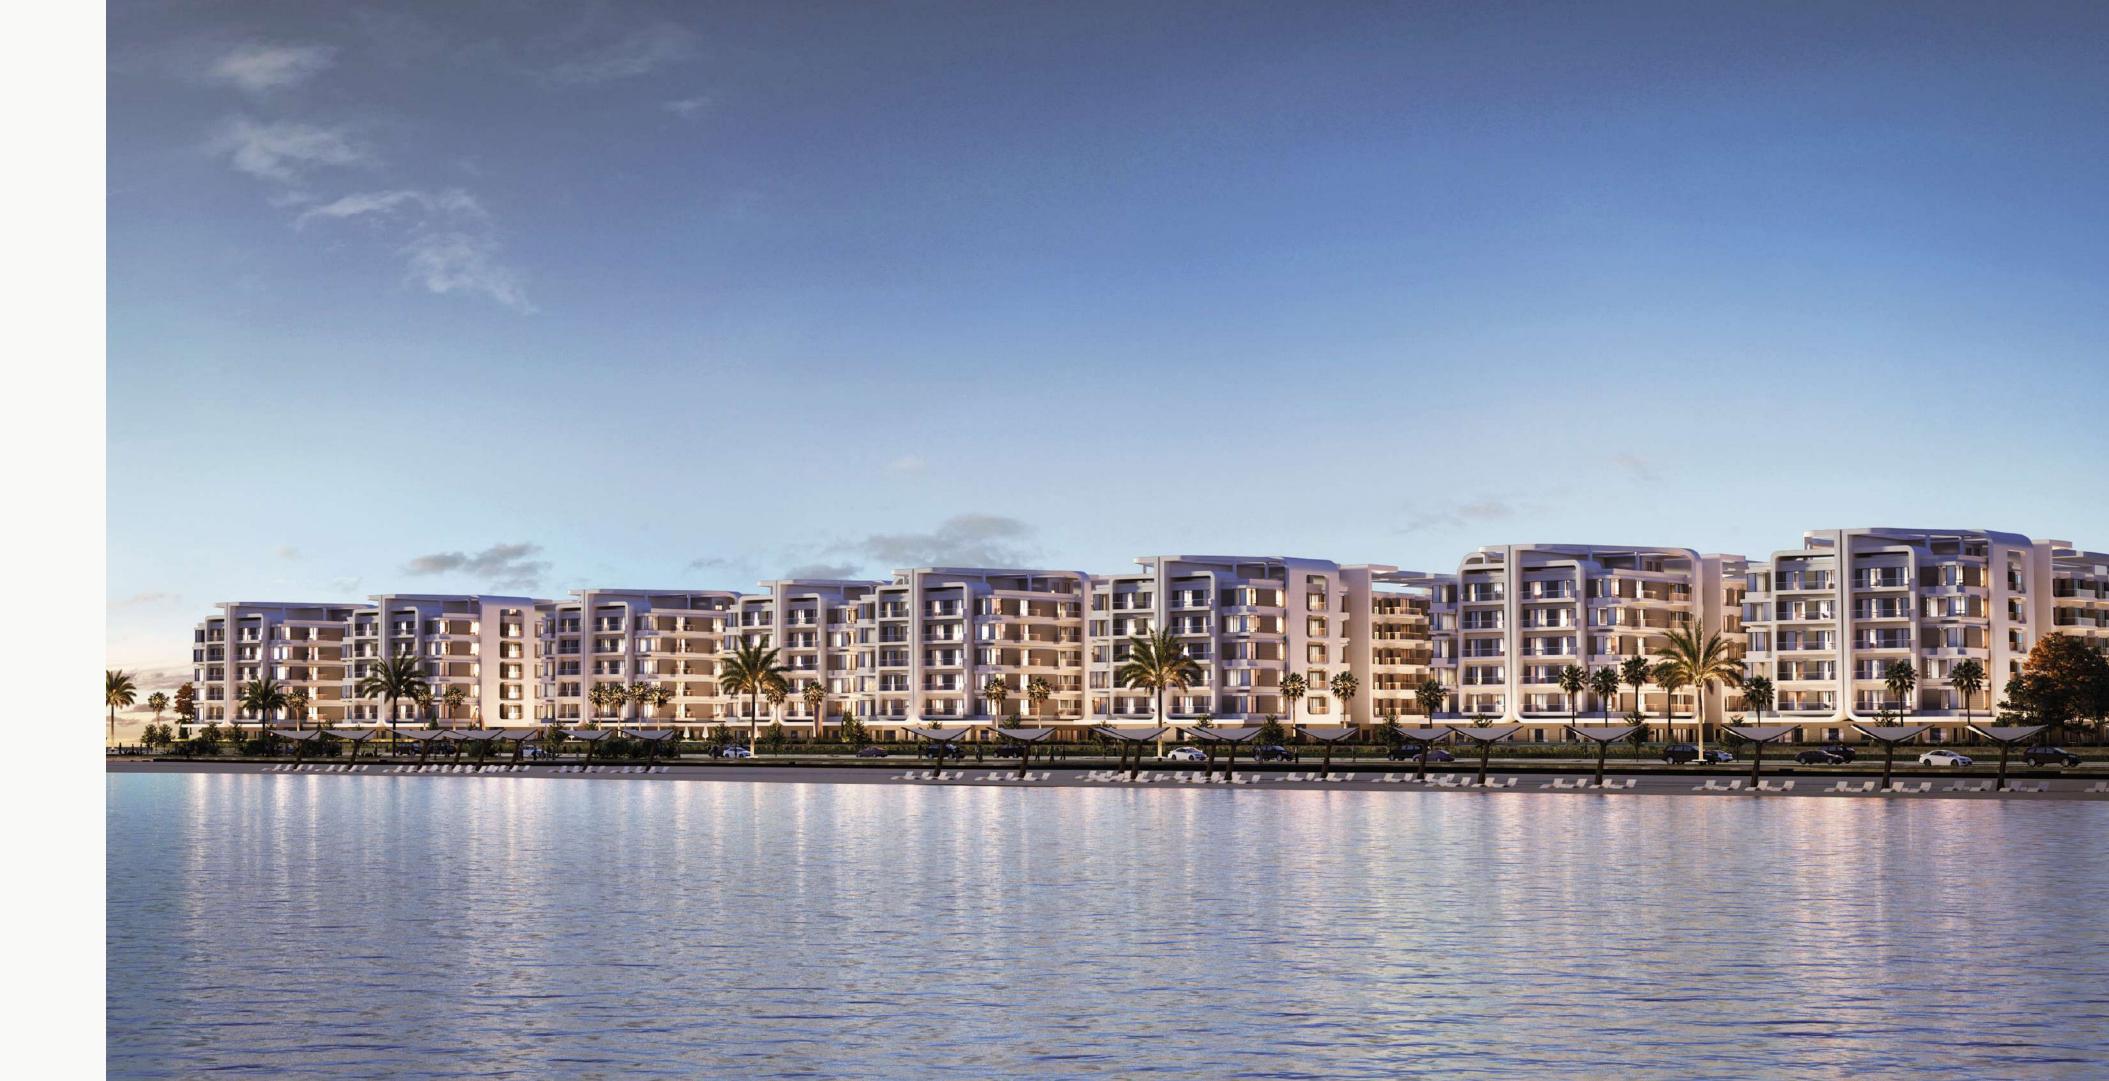

## /ITIES THAT ESTS OF THE

ngth of 14 km ne

versities

يعد كمبوند ذا بيرل أحد مشروعات شركة الصفوة للتطوير العمرانيSUD, والذي يقع بقلب مدينة المنصورة الجديدة علي مساحة 60 فدان, وبإطلالة مباشرة علي الممشي السياحي وواجهة شاطئية550 متر.

ويتميز الكمبوند بوجود نادي إجتماعي, وحمامات سباحة, ومولات تجارية بمساحة 30,000 متر مربع.

The Pearl is one of SUD developments that is forming the futuristic shape of New Mansoura City.

This compound is designed on 60 acres with a broad direct view of the sea facing seashore walkway and secures 550 meters of beach access directly through a couple of private tunnels.

The Pearl Compound is accommodating various amenities such as A clubhouse, swimming pools, and different commercial malls with an overall space of 30,000 square meters.

#### الموقع

يقع المشروع بأكثر المناطق المميزة في قلب مدينة المنصورة الجديدة, علي البحر الابيض المتوسط, ويتمتع بإطلالة مباشرة علي مارينا اليخوت, والكورنيش والممشي السياحي, بعرض 60 متر, ويحده من الشرق احد اهم الشوارع الرئيسية بعرض 100 متر, ومن الغرب شارع بعرض 25 متر ومن الجنوب شارع بعرض 25 متر, وبجوار جامعه النهضة الخاصة.

#### LOCATION

The project is located in the most distinguished areas in the center of New Mansoura, directly on the Mediterranean Sea, It lets you enjoy a direct view of the yacht marina, the seashore walkway.

the yacht marina, the seashore walkway.

The Pearl is set up to the east of one most central streets and next to Al-Nahda

Private University, with direct access to all the nearby roadways and facilities.