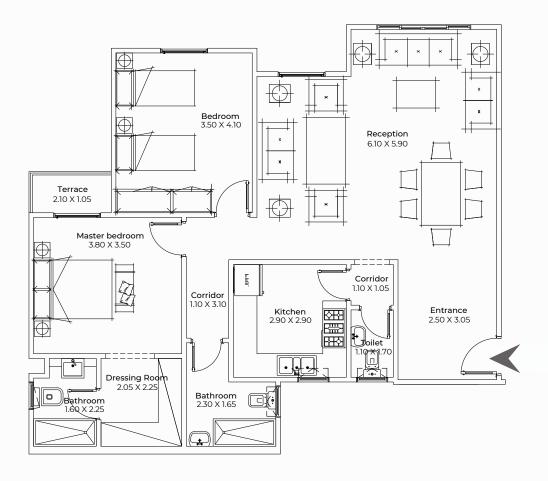

### GROUND FLOOR | 153 m<sup>2</sup> 3 Bedrooms

TYPICAL FLOOR | 123 m<sup>2</sup> 2 Bedrooms

TYPICAL FLOOR | 131 m<sup>2</sup> 2 Bedrooms

TYPICAL FLOOR | 139 m<sup>2</sup> 2 Bedrooms

TYPICAL FLOOR | 155 m<sup>2</sup>

## TYPICAL FLOOR | 165 m<sup>2</sup> 3 Bedrooms

TYPICAL FLOOR | 167 m<sup>2</sup>
3 Bedrooms

TYPICAL FLOOR | 178 m²

Safwa Urban Development is a leading Egyptian Urban Development Company, Established in 1996.