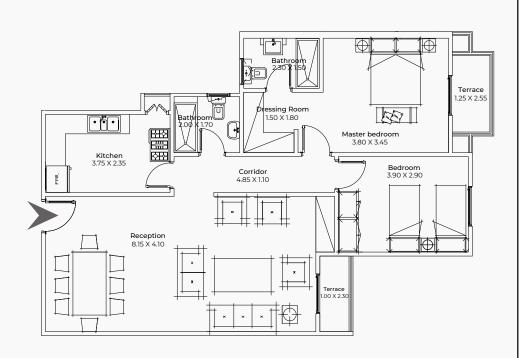

### GROUND FLOOR | 153 m<sup>2</sup> 3 Bedrooms

TYPICAL FLOOR | 123 m<sup>2</sup> 2 Bedrooms

TYPICAL FLOOR | 131 m<sup>2</sup> 2 Bedrooms

TYPICAL FLOOR | 139 m<sup>2</sup> 2 Bedrooms

TYPICAL FLOOR | 155 m<sup>2</sup>