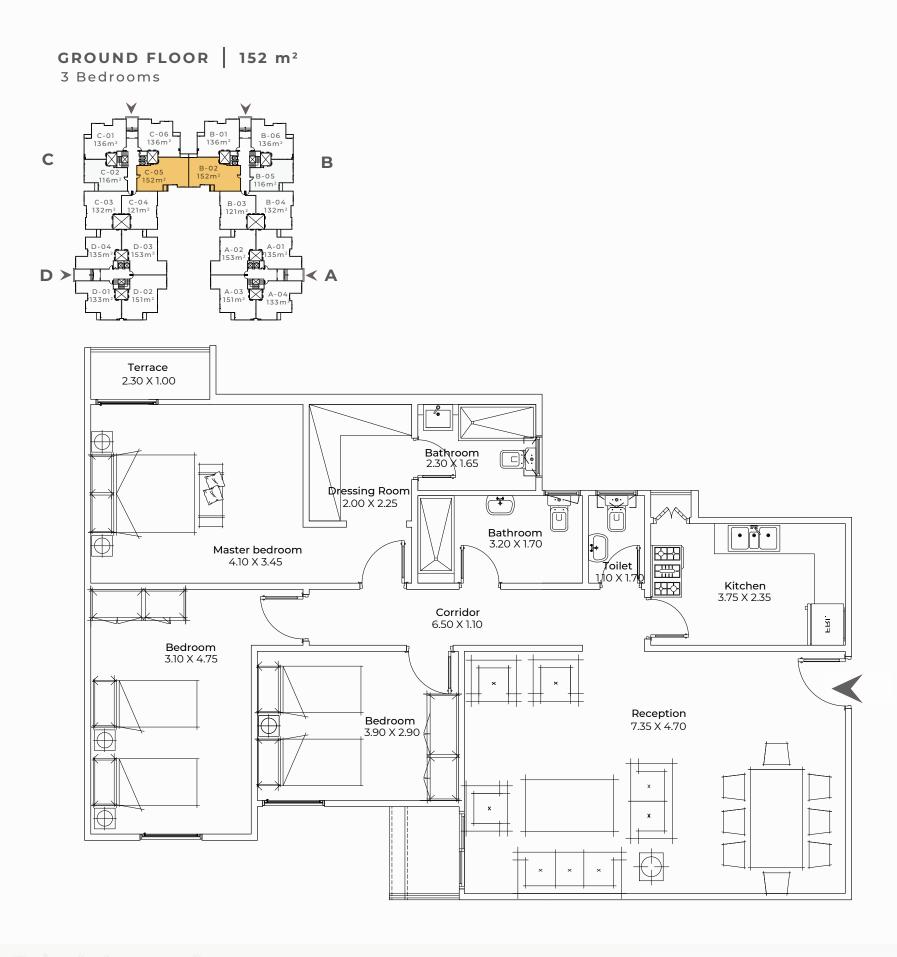

### GROUND FLOOR | 153 m<sup>2</sup> 3 Bedrooms

TYPICAL FLOOR | 123 m<sup>2</sup> 2 Bedrooms

TYPICAL FLOOR | 131 m<sup>2</sup> 2 Bedrooms

TYPICAL FLOOR | 139 m<sup>2</sup> 2 Bedrooms

TYPICAL FLOOR | 155 m<sup>2</sup>