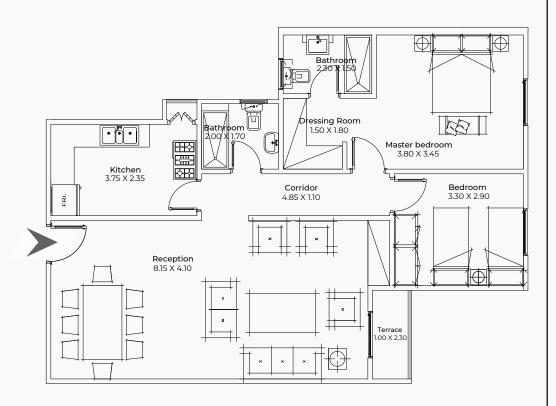

### منازل عصرية

يقدم كمبوند ذا بيرل حلول لمنازل عصرية راقية وتصميم يتسم بمحاكاة نمط الحياة الراقي والمبهج ,وقد تم تقسيم واستغلال المساحات داخل الكمبوند لتسهيل كافة الانشطة اليومية .

#### **MODERN HOMES**