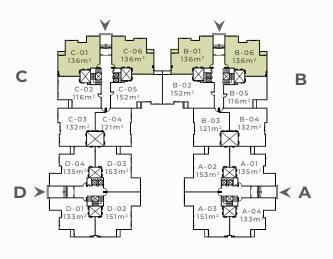

# CLUB residence

GROUND FLOOR | 121 m<sup>2</sup>
2 Bedrooms

#### GROUND FLOOR | 132 m<sup>2</sup>

#### 2 Bedrooms

### GROUND FLOOR | 133 m<sup>2</sup>

GROUND FLOOR | 136 m<sup>2</sup>
2 Bedrooms

GROUND FLOOR | 151 m<sup>2</sup>

### GROUND FLOOR | 153 m<sup>2</sup> 3 Bedrooms

TYPICAL FLOOR | 123 m<sup>2</sup> 2 Bedrooms

TYPICAL FLOOR | 131 m<sup>2</sup> 2 Bedrooms

TYPICAL FLOOR | 139 m<sup>2</sup> 2 Bedrooms

TYPICAL FLOOR | 155 m<sup>2</sup>

## TYPICAL FLOOR | 165 m<sup>2</sup> 3 Bedrooms

TYPICAL FLOOR | 167 m<sup>2</sup>
3 Bedrooms

TYPICAL FLOOR | 178 m²

Safwa Urban Development is a leading Egyptian Urban Development Company, Established in 1996.