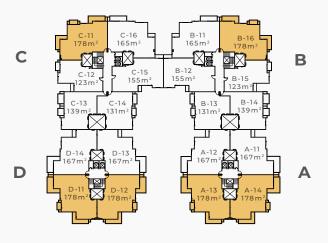

### GROUND FLOOR | 153 m<sup>2</sup> 3 Bedrooms

TYPICAL FLOOR | 123 m<sup>2</sup> 2 Bedrooms

TYPICAL FLOOR | 131 m<sup>2</sup> 2 Bedrooms

TYPICAL FLOOR | 139 m<sup>2</sup> 2 Bedrooms

TYPICAL FLOOR | 155 m<sup>2</sup>

## TYPICAL FLOOR | 165 m<sup>2</sup> 3 Bedrooms

TYPICAL FLOOR | 167 m<sup>2</sup>
3 Bedrooms

TYPICAL FLOOR | 178 m²

Safwa Urban Development is a leading Egyptian Urban Development Company, Established in 1996.