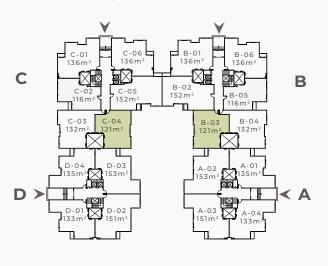

# CLUB residence

GROUND FLOOR | 121 m<sup>2</sup>
2 Bedrooms

#### GROUND FLOOR | 132 m<sup>2</sup>

#### 2 Bedrooms

### GROUND FLOOR | 133 m<sup>2</sup>

GROUND FLOOR | 136 m<sup>2</sup>
2 Bedrooms

GROUND FLOOR | 151 m<sup>2</sup>

### GROUND FLOOR | 153 m<sup>2</sup> 3 Bedrooms

TYPICAL FLOOR | 123 m<sup>2</sup> 2 Bedrooms

TYPICAL FLOOR | 131 m<sup>2</sup> 2 Bedrooms

TYPICAL FLOOR | 139 m<sup>2</sup> 2 Bedrooms

TYPICAL FLOOR | 155 m<sup>2</sup>

## TYPICAL FLOOR | 165 m<sup>2</sup> 3 Bedrooms

TYPICAL FLOOR | 167 m<sup>2</sup>
3 Bedrooms

TYPICAL FLOOR | 178 m²

Safwa Urban Development is a leading Egyptian Urban Development Company, Established in 1996.