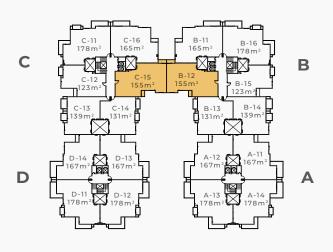

### GROUND FLOOR | 153 m<sup>2</sup> 3 Bedrooms

TYPICAL FLOOR | 123 m<sup>2</sup> 2 Bedrooms

TYPICAL FLOOR | 131 m<sup>2</sup> 2 Bedrooms

TYPICAL FLOOR | 139 m<sup>2</sup> 2 Bedrooms

TYPICAL FLOOR | 155 m<sup>2</sup>

## TYPICAL FLOOR | 165 m<sup>2</sup> 3 Bedrooms

TYPICAL FLOOR | 167 m<sup>2</sup>
3 Bedrooms

TYPICAL FLOOR | 178 m²

Safwa Urban Development is a leading Egyptian Urban Development Company, Established in 1996.