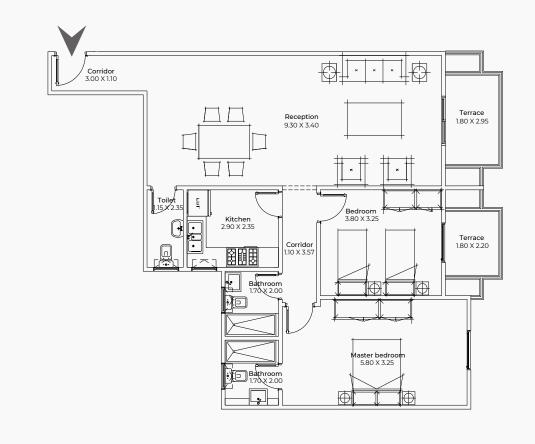

# CLUB residence

GROUND FLOOR | 121 m<sup>2</sup>
2 Bedrooms

#### GROUND FLOOR | 132 m<sup>2</sup>

#### 2 Bedrooms

### GROUND FLOOR | 133 m<sup>2</sup>

GROUND FLOOR | 136 m<sup>2</sup>
2 Bedrooms

GROUND FLOOR | 151 m<sup>2</sup>

### GROUND FLOOR | 153 m<sup>2</sup> 3 Bedrooms

TYPICAL FLOOR | 123 m<sup>2</sup> 2 Bedrooms

TYPICAL FLOOR | 131 m<sup>2</sup> 2 Bedrooms

TYPICAL FLOOR | 139 m<sup>2</sup> 2 Bedrooms

TYPICAL FLOOR | 155 m<sup>2</sup>