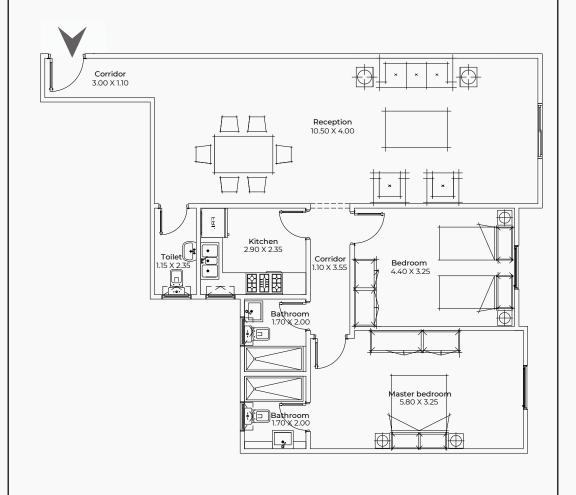

### GROUND FLOOR | 153 m<sup>2</sup> 3 Bedrooms

TYPICAL FLOOR | 123 m<sup>2</sup> 2 Bedrooms

TYPICAL FLOOR | 131 m<sup>2</sup> 2 Bedrooms

TYPICAL FLOOR | 139 m<sup>2</sup> 2 Bedrooms

TYPICAL FLOOR | 155 m<sup>2</sup>

## TYPICAL FLOOR | 165 m<sup>2</sup> 3 Bedrooms

TYPICAL FLOOR | 167 m<sup>2</sup>
3 Bedrooms

TYPICAL FLOOR | 178 m²

Safwa Urban Development is a leading Egyptian Urban Development Company, Established in 1996.