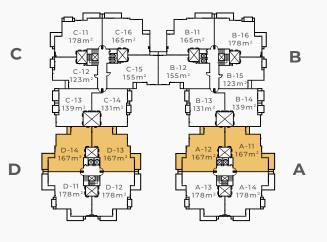

### GROUND FLOOR | 153 m<sup>2</sup> 3 Bedrooms

TYPICAL FLOOR | 123 m<sup>2</sup> 2 Bedrooms

TYPICAL FLOOR | 131 m<sup>2</sup> 2 Bedrooms

TYPICAL FLOOR | 139 m<sup>2</sup> 2 Bedrooms

TYPICAL FLOOR | 155 m<sup>2</sup>

## TYPICAL FLOOR | 165 m<sup>2</sup> 3 Bedrooms

TYPICAL FLOOR | 167 m<sup>2</sup>
3 Bedrooms

TYPICAL FLOOR | 178 m²

Safwa Urban Development is a leading Egyptian Urban Development Company, Established in 1996.