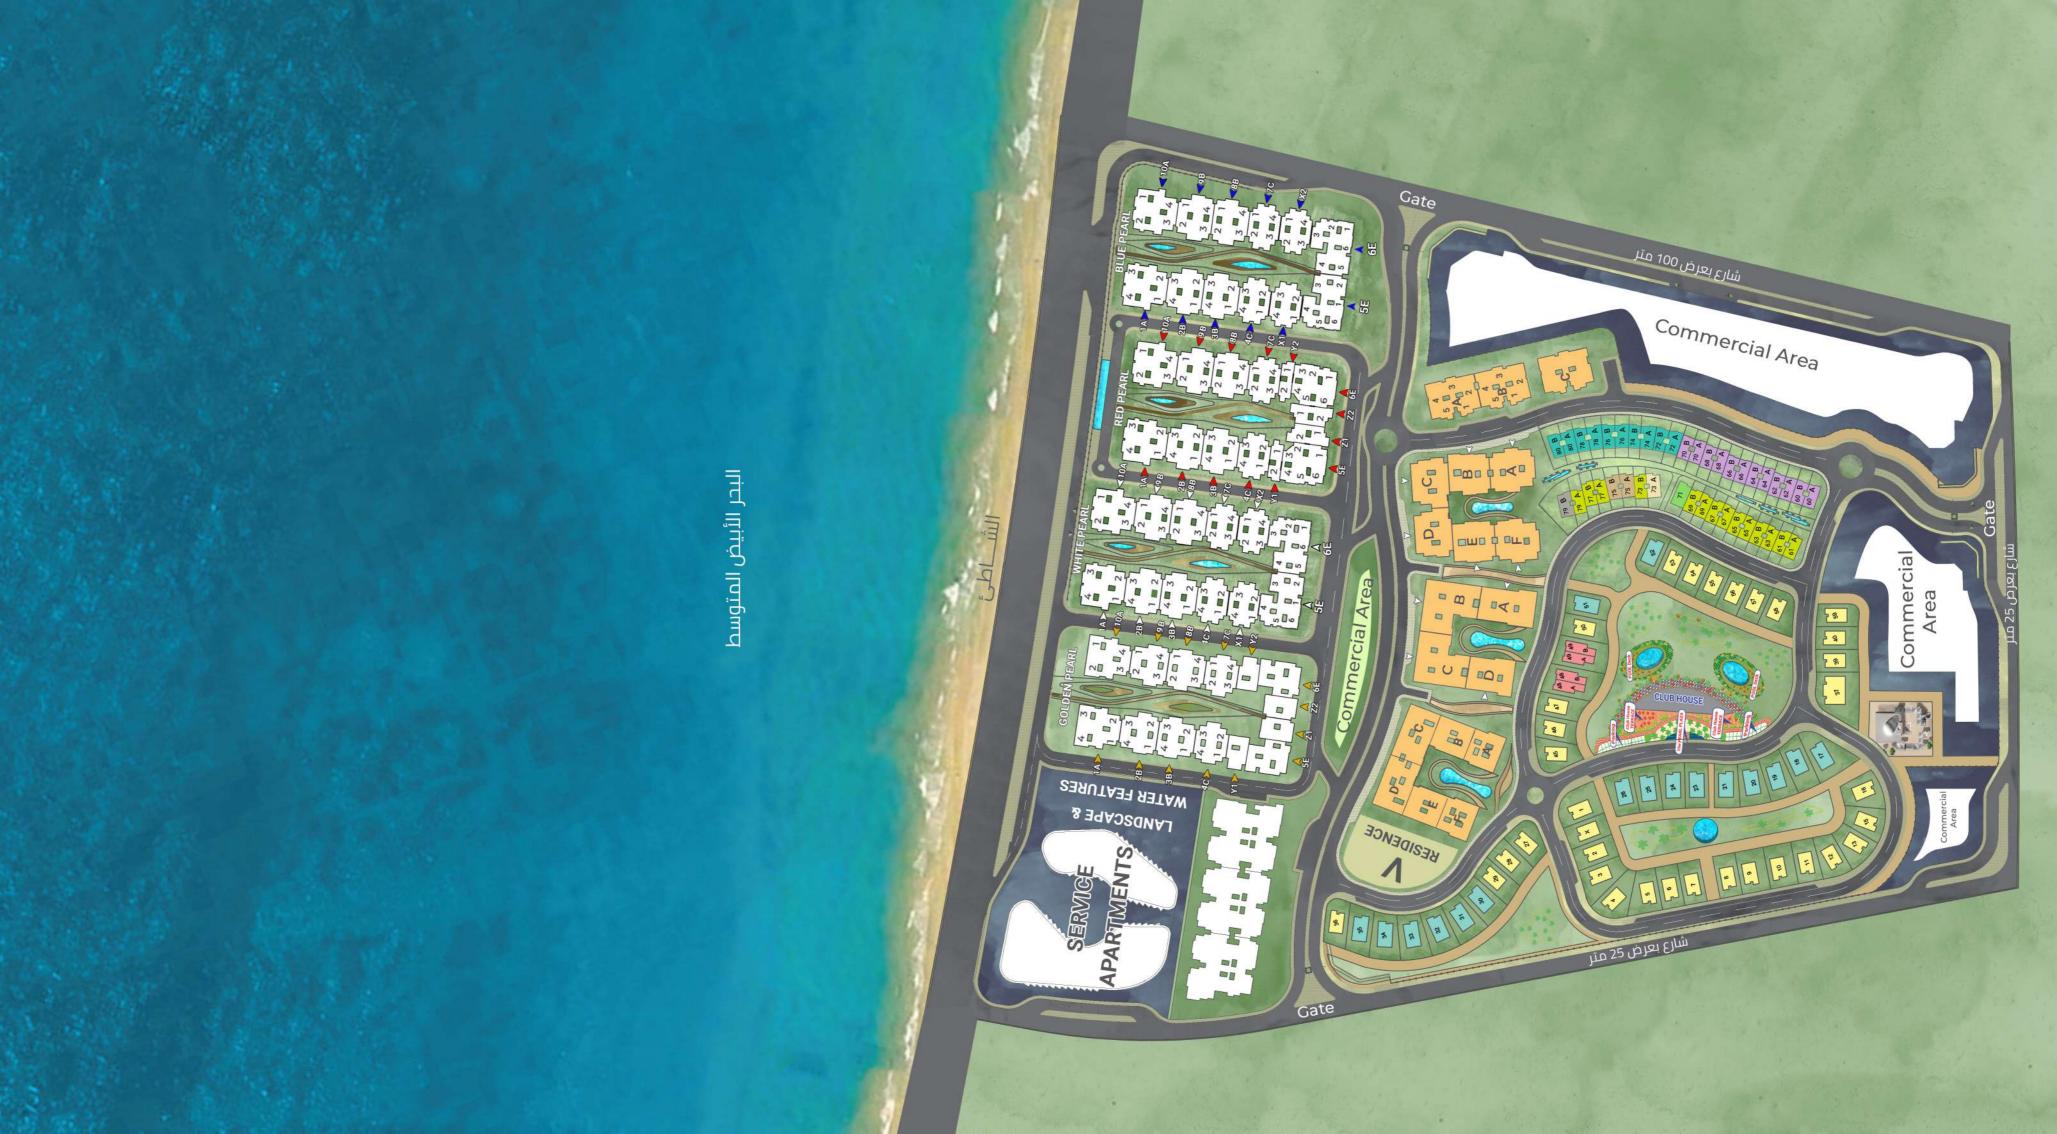

#### الموقع

يقع المشروع بأكثر المناطق المميزة في قلب مدينة المنصورة الجديدة, علي البحر الابيض المتوسط, ويتمتع بإطلالة مباشرة علي مارينا اليخوت, والكورنيش والممشي السياحي, بعرض 60 متر, ويحده من الشرق احد اهم الشوارع الرئيسية بعرض 100 متر, ومن الغرب شارع بعرض 25 متر ومن الجنوب شارع بعرض 25 متر, وبجوار جامعه النهضة الخاصة.

#### LOCATION

The project is located in the most distinguished areas in the center of New Mansoura, directly on the Mediterranean Sea, It lets you enjoy a direct view of the yacht marina, the seashore walkway.

the yacht marina, the seashore walkway.

The Pearl is set up to the east of one most central streets and next to Al-Nahda

Private University, with direct access to all the nearby roadways and facilities.