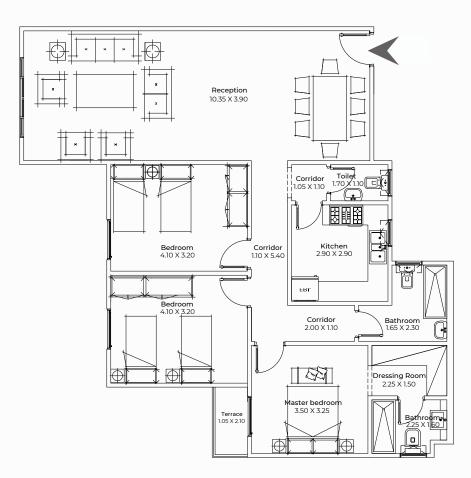

### GROUND FLOOR | 153 m<sup>2</sup> 3 Bedrooms

TYPICAL FLOOR | 123 m<sup>2</sup> 2 Bedrooms

TYPICAL FLOOR | 131 m<sup>2</sup> 2 Bedrooms

TYPICAL FLOOR | 139 m<sup>2</sup> 2 Bedrooms

TYPICAL FLOOR | 155 m<sup>2</sup>

## TYPICAL FLOOR | 165 m<sup>2</sup> 3 Bedrooms

TYPICAL FLOOR | 167 m<sup>2</sup>
3 Bedrooms

TYPICAL FLOOR | 178 m²

Safwa Urban Development is a leading Egyptian Urban Development Company, Established in 1996.