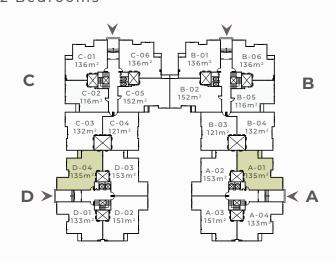

# CLUB residence

GROUND FLOOR | 121 m<sup>2</sup>
2 Bedrooms

#### GROUND FLOOR | 132 m<sup>2</sup>

#### 2 Bedrooms