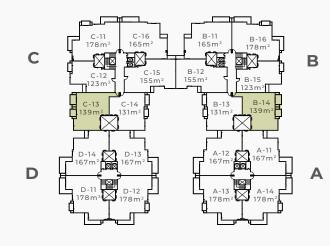

### GROUND FLOOR | 153 m<sup>2</sup> 3 Bedrooms

TYPICAL FLOOR | 123 m<sup>2</sup> 2 Bedrooms

TYPICAL FLOOR | 131 m<sup>2</sup> 2 Bedrooms

TYPICAL FLOOR | 139 m<sup>2</sup> 2 Bedrooms

TYPICAL FLOOR | 155 m<sup>2</sup>

## TYPICAL FLOOR | 165 m<sup>2</sup> 3 Bedrooms

TYPICAL FLOOR | 167 m<sup>2</sup>
3 Bedrooms

TYPICAL FLOOR | 178 m²

Safwa Urban Development is a leading Egyptian Urban Development Company, Established in 1996.