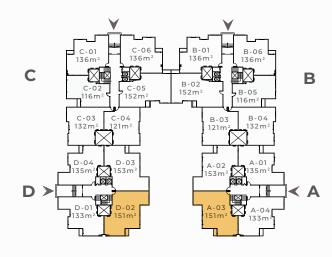

### GROUND FLOOR | 133 m<sup>2</sup>

GROUND FLOOR | 136 m<sup>2</sup>
2 Bedrooms

GROUND FLOOR | 151 m<sup>2</sup>

### GROUND FLOOR | 153 m<sup>2</sup> 3 Bedrooms

TYPICAL FLOOR | 123 m<sup>2</sup> 2 Bedrooms

TYPICAL FLOOR | 131 m<sup>2</sup> 2 Bedrooms

TYPICAL FLOOR | 139 m<sup>2</sup> 2 Bedrooms

TYPICAL FLOOR | 155 m<sup>2</sup>