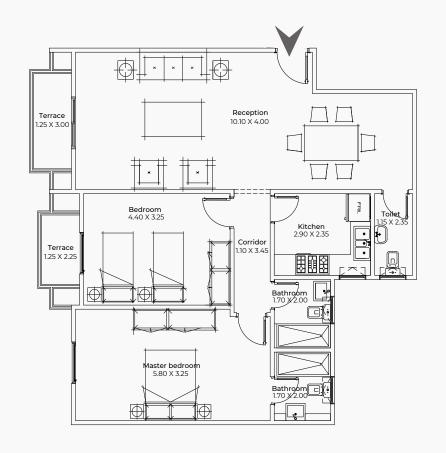

## TYPICAL FLOOR | 165 m<sup>2</sup> 3 Bedrooms

TYPICAL FLOOR | 167 m<sup>2</sup>
3 Bedrooms

TYPICAL FLOOR | 178 m²

Safwa Urban Development is a leading Egyptian Urban Development Company, Established in 1996.