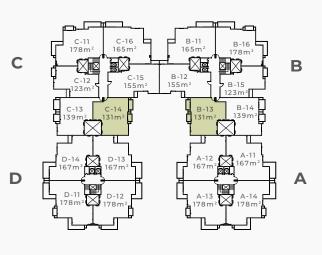

### GROUND FLOOR | 153 m<sup>2</sup> 3 Bedrooms

TYPICAL FLOOR | 123 m<sup>2</sup> 2 Bedrooms

TYPICAL FLOOR | 131 m<sup>2</sup> 2 Bedrooms

TYPICAL FLOOR | 139 m<sup>2</sup> 2 Bedrooms

TYPICAL FLOOR | 155 m<sup>2</sup>

## TYPICAL FLOOR | 165 m<sup>2</sup> 3 Bedrooms

TYPICAL FLOOR | 167 m<sup>2</sup>
3 Bedrooms

TYPICAL FLOOR | 178 m²

Safwa Urban Development is a leading Egyptian Urban Development Company, Established in 1996.