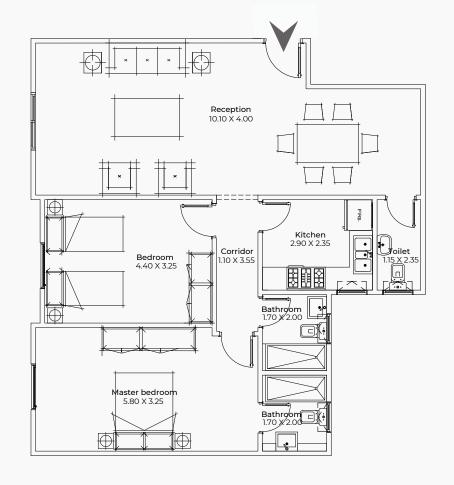

# CLUB residence

GROUND FLOOR | 121 m<sup>2</sup>
2 Bedrooms

#### GROUND FLOOR | 132 m<sup>2</sup>

#### 2 Bedrooms