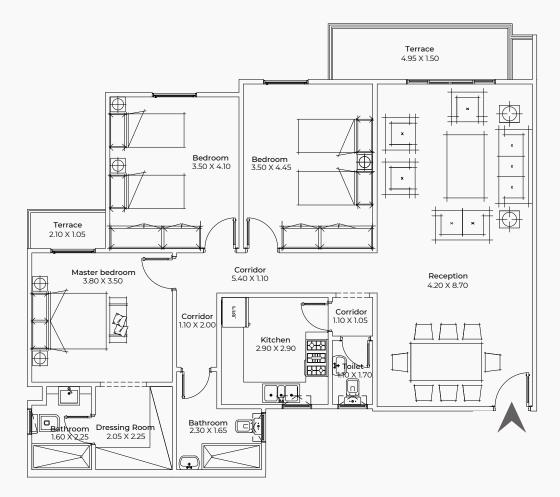

### GROUND FLOOR | 153 m<sup>2</sup> 3 Bedrooms

TYPICAL FLOOR | 123 m<sup>2</sup> 2 Bedrooms

TYPICAL FLOOR | 131 m<sup>2</sup> 2 Bedrooms

TYPICAL FLOOR | 139 m<sup>2</sup> 2 Bedrooms

TYPICAL FLOOR | 155 m<sup>2</sup>

## TYPICAL FLOOR | 165 m<sup>2</sup> 3 Bedrooms

TYPICAL FLOOR | 167 m<sup>2</sup>
3 Bedrooms

TYPICAL FLOOR | 178 m²

Safwa Urban Development is a leading Egyptian Urban Development Company, Established in 1996.