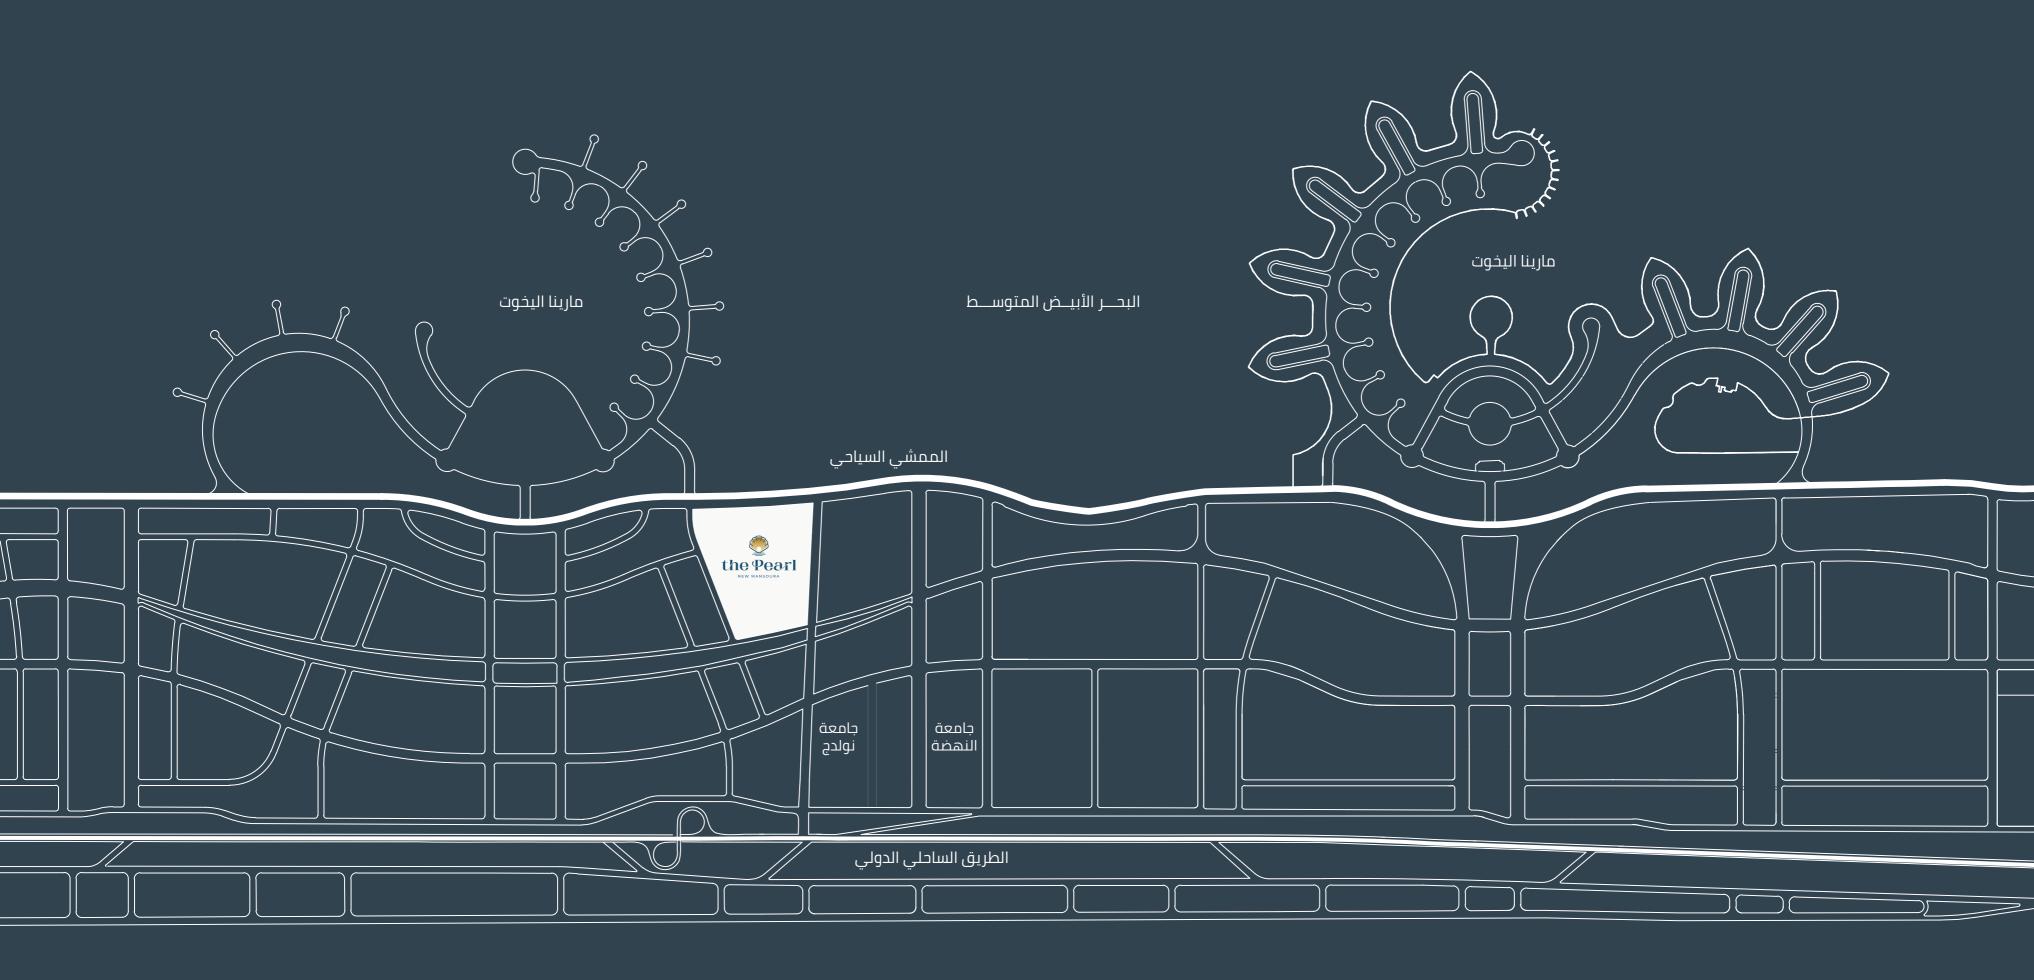

#### الموقع

يقع المشروع بأكثر المناطق المميزة في قلب مدينة المنصورة الجديدة, علي البحر الابيض المتوسط, ويتمتع بإطلالة مباشرة علي مارينا اليخوت, والكورنيش والممشي السياحي, بعرض 60 متر, ويحده من الشرق احد اهم الشوارع الرئيسية بعرض 100 متر, ومن الغرب شارع بعرض 25 متر ومن الجنوب شارع بعرض 25 متر, وبجوار جامعه النهضة الخاصة.

#### LOCATION

The project is located in the most distinguished areas in the center of New Mansoura, directly on the Mediterranean Sea, It lets you enjoy a direct view of the yacht marina, the seashore walkway.

the yacht marina, the seashore walkway.

The Pearl is set up to the east of one most central streets and next to Al-Nahda

Private University, with direct access to all the nearby roadways and facilities.