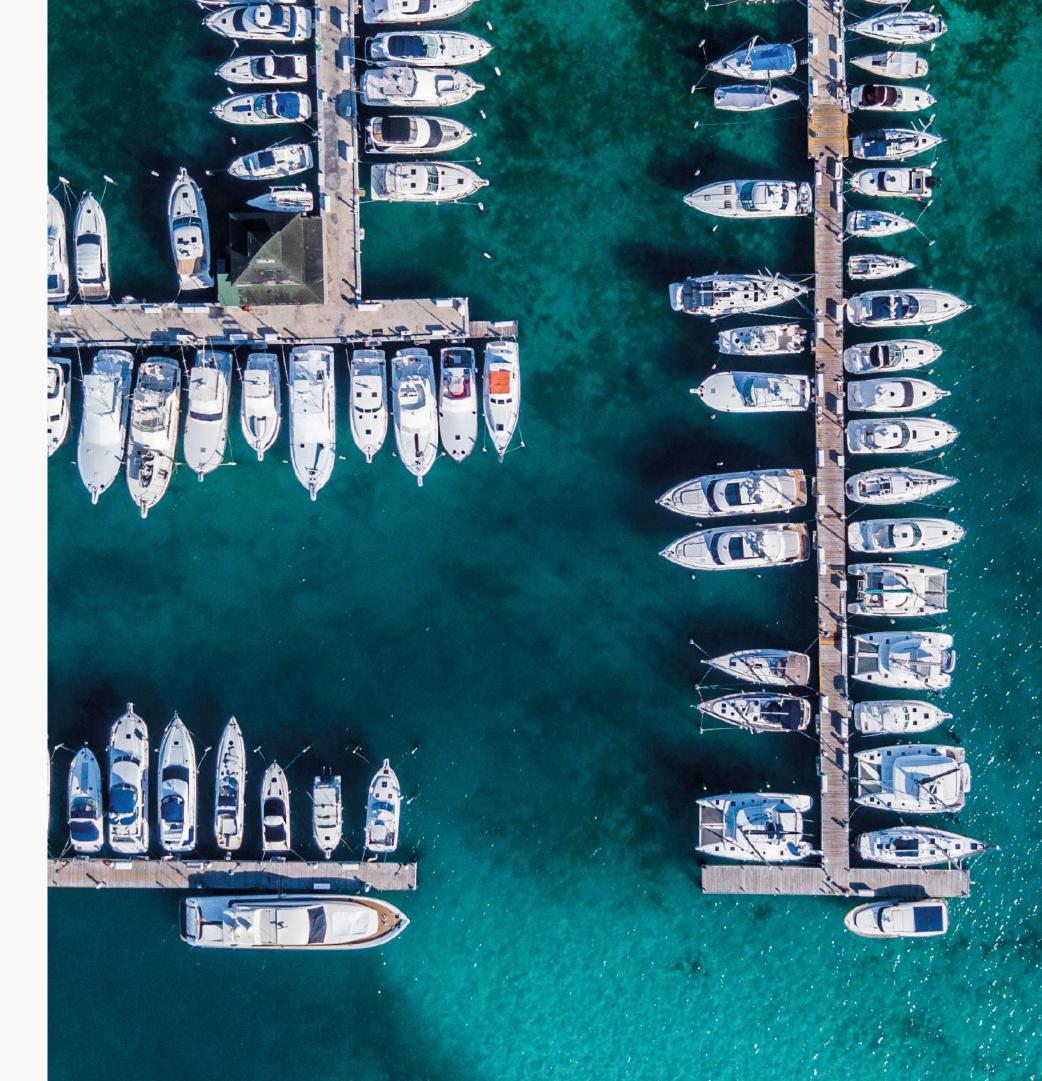

#### الموقع

يقع المشروع بأكثر المناطق المميزة في قلب مدينة المنصورة الجديدة, علي البحر الابيض المتوسط, ويتمتع بإطلالة مباشرة علي مارينا اليخوت, والكورنيش والممشي السياحي, بعرض 60 متر, ويحده من الشرق احد اهم الشوارع الرئيسية بعرض 100 متر, ومن الغرب شارع بعرض 25 متر ومن الجنوب شارع بعرض 25 متر, وبجوار جامعه النهضة الخاصة.

#### LOCATION

The project is located in the most distinguished areas in the center of New Mansoura, directly on the Mediterranean Sea, It lets you enjoy a direct view of the yacht marina, the seashore walkway.

the yacht marina, the seashore walkway.

The Pearl is set up to the east of one most central streets and next to Al-Nahda

Private University, with direct access to all the nearby roadways and facilities.