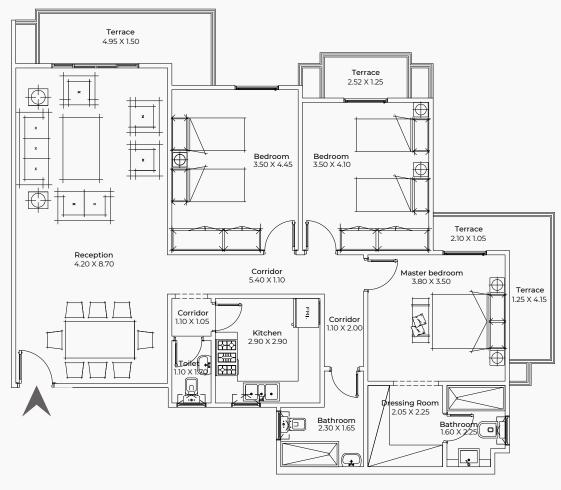

# CLUB residence

GROUND FLOOR | 121 m<sup>2</sup>
2 Bedrooms

#### GROUND FLOOR | 132 m<sup>2</sup>

#### 2 Bedrooms

### GROUND FLOOR | 133 m<sup>2</sup>

GROUND FLOOR | 136 m<sup>2</sup>
2 Bedrooms

GROUND FLOOR | 151 m<sup>2</sup>

### GROUND FLOOR | 153 m<sup>2</sup> 3 Bedrooms

TYPICAL FLOOR | 123 m<sup>2</sup> 2 Bedrooms

TYPICAL FLOOR | 131 m<sup>2</sup> 2 Bedrooms

TYPICAL FLOOR | 139 m<sup>2</sup> 2 Bedrooms

TYPICAL FLOOR | 155 m<sup>2</sup>

## TYPICAL FLOOR | 165 m<sup>2</sup> 3 Bedrooms

TYPICAL FLOOR | 167 m<sup>2</sup>
3 Bedrooms

TYPICAL FLOOR | 178 m²

Safwa Urban Development is a leading Egyptian Urban Development Company, Established in 1996.