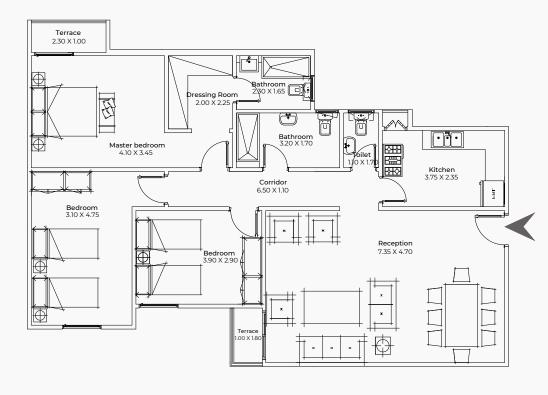

# CLUB residence

GROUND FLOOR | 121 m<sup>2</sup>
2 Bedrooms

#### GROUND FLOOR | 132 m<sup>2</sup>

#### 2 Bedrooms

### GROUND FLOOR | 133 m<sup>2</sup>

GROUND FLOOR | 136 m<sup>2</sup>
2 Bedrooms

GROUND FLOOR | 151 m<sup>2</sup>

### GROUND FLOOR | 153 m<sup>2</sup> 3 Bedrooms

TYPICAL FLOOR | 123 m<sup>2</sup> 2 Bedrooms

TYPICAL FLOOR | 131 m<sup>2</sup> 2 Bedrooms

TYPICAL FLOOR | 139 m<sup>2</sup> 2 Bedrooms

TYPICAL FLOOR | 155 m<sup>2</sup>