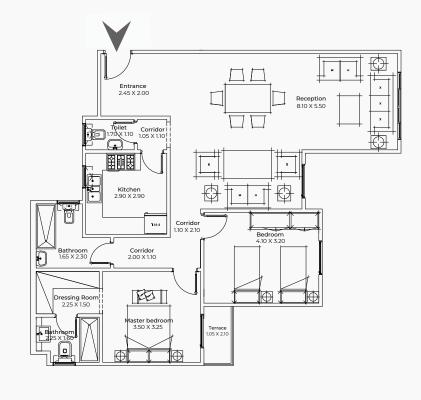

# CLUB residence

GROUND FLOOR | 121 m<sup>2</sup>
2 Bedrooms

#### GROUND FLOOR | 132 m<sup>2</sup>

#### 2 Bedrooms