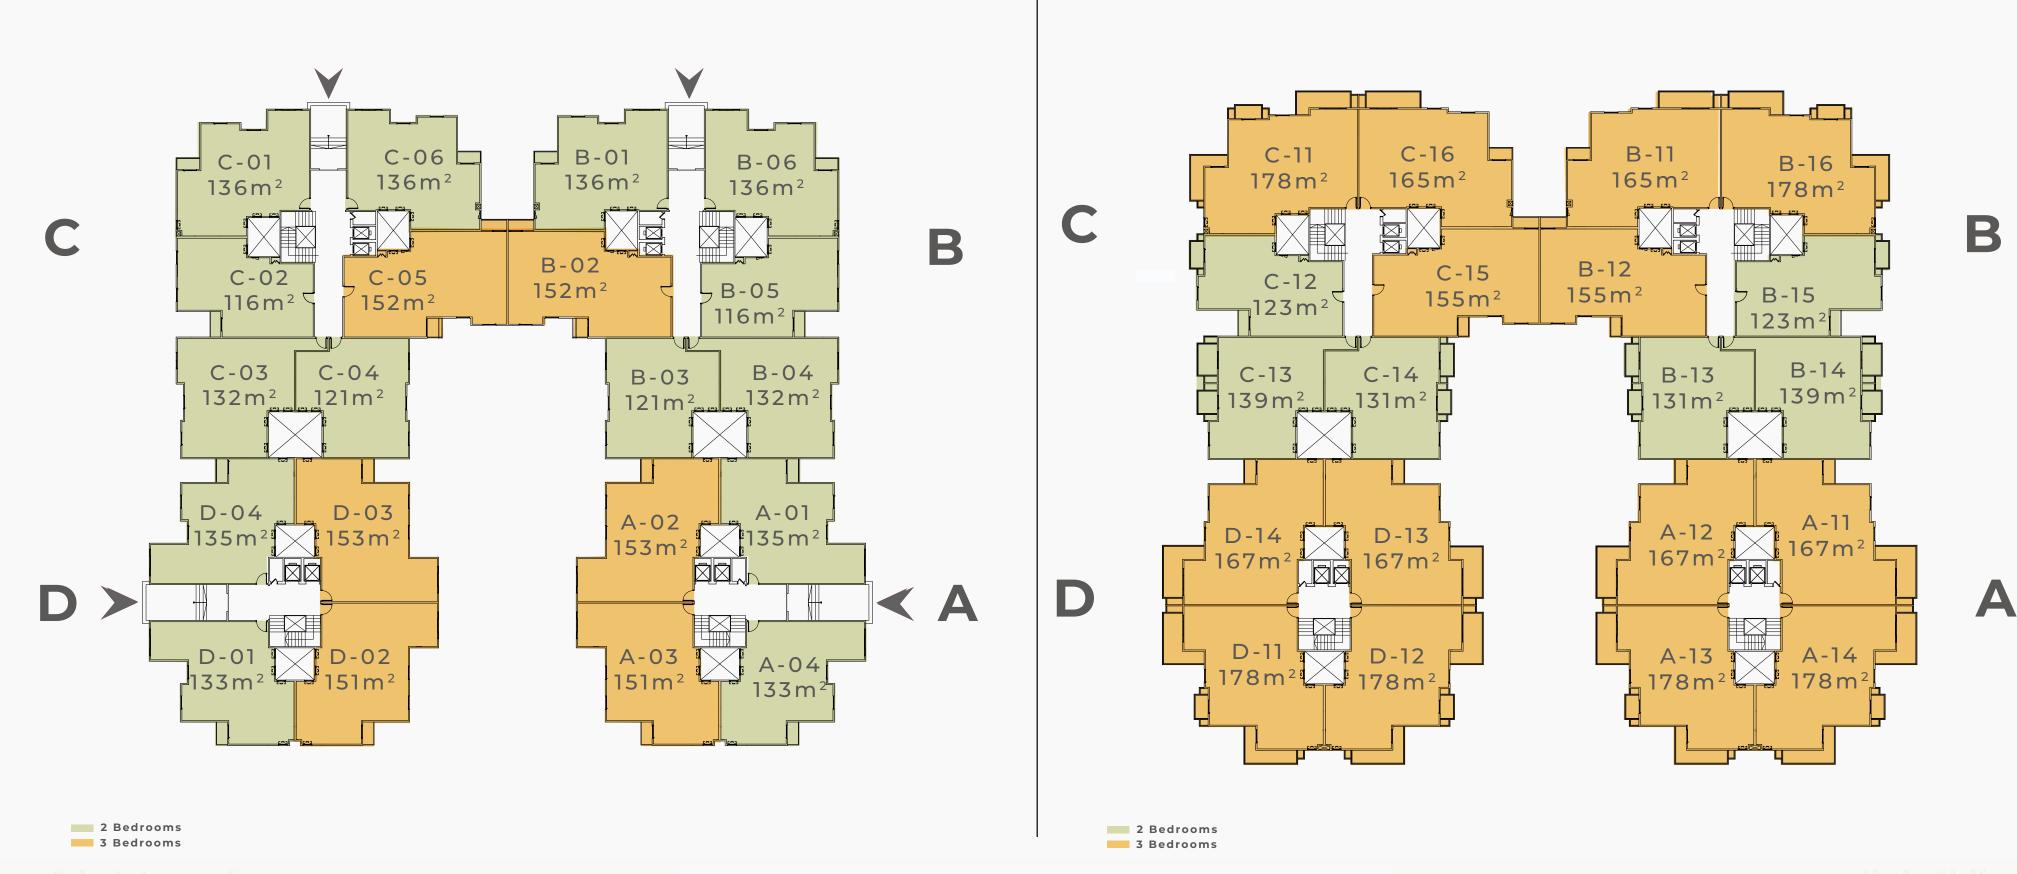

# CLUB residence

GROUND FLOOR | 121 m<sup>2</sup>
2 Bedrooms

#### GROUND FLOOR | 132 m<sup>2</sup>

#### 2 Bedrooms

### GROUND FLOOR | 133 m<sup>2</sup>

GROUND FLOOR | 136 m<sup>2</sup>
2 Bedrooms

GROUND FLOOR | 151 m<sup>2</sup>

### GROUND FLOOR | 153 m<sup>2</sup> 3 Bedrooms

TYPICAL FLOOR | 123 m<sup>2</sup> 2 Bedrooms

TYPICAL FLOOR | 131 m<sup>2</sup> 2 Bedrooms

TYPICAL FLOOR | 139 m<sup>2</sup> 2 Bedrooms

TYPICAL FLOOR | 155 m<sup>2</sup>

## TYPICAL FLOOR | 165 m<sup>2</sup> 3 Bedrooms

TYPICAL FLOOR | 167 m<sup>2</sup>
3 Bedrooms

TYPICAL FLOOR | 178 m²

Safwa Urban Development is a leading Egyptian Urban Development Company, Established in 1996.