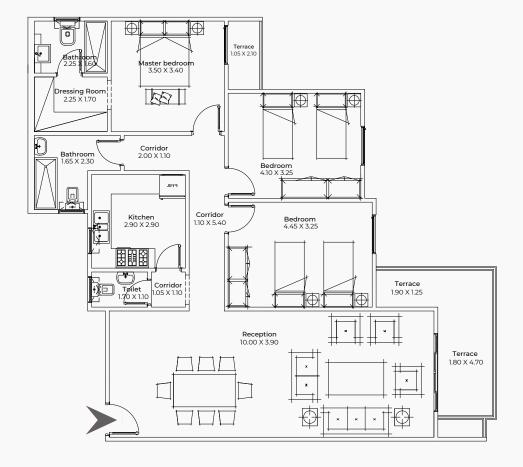

### GROUND FLOOR | 153 m<sup>2</sup> 3 Bedrooms

TYPICAL FLOOR | 123 m<sup>2</sup> 2 Bedrooms

TYPICAL FLOOR | 131 m<sup>2</sup> 2 Bedrooms

TYPICAL FLOOR | 139 m<sup>2</sup> 2 Bedrooms

TYPICAL FLOOR | 155 m<sup>2</sup>

## TYPICAL FLOOR | 165 m<sup>2</sup> 3 Bedrooms

TYPICAL FLOOR | 167 m<sup>2</sup>
3 Bedrooms

TYPICAL FLOOR | 178 m²

Safwa Urban Development is a leading Egyptian Urban Development Company, Established in 1996.