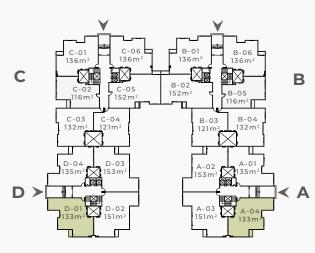

### GROUND FLOOR | 133 m<sup>2</sup>

GROUND FLOOR | 136 m<sup>2</sup>
2 Bedrooms

GROUND FLOOR | 151 m<sup>2</sup>

### GROUND FLOOR | 153 m<sup>2</sup> 3 Bedrooms

TYPICAL FLOOR | 123 m<sup>2</sup> 2 Bedrooms

TYPICAL FLOOR | 131 m<sup>2</sup> 2 Bedrooms

TYPICAL FLOOR | 139 m<sup>2</sup> 2 Bedrooms

TYPICAL FLOOR | 155 m<sup>2</sup>