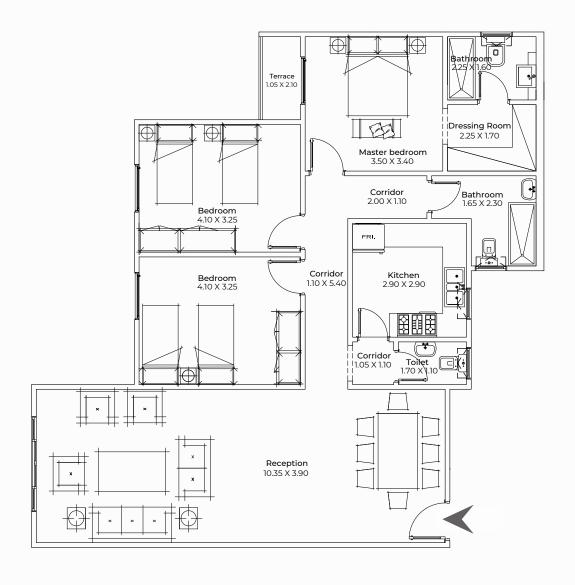

### GROUND FLOOR | 153 m<sup>2</sup> 3 Bedrooms

TYPICAL FLOOR | 123 m<sup>2</sup> 2 Bedrooms

TYPICAL FLOOR | 131 m<sup>2</sup> 2 Bedrooms

TYPICAL FLOOR | 139 m<sup>2</sup> 2 Bedrooms

TYPICAL FLOOR | 155 m<sup>2</sup>