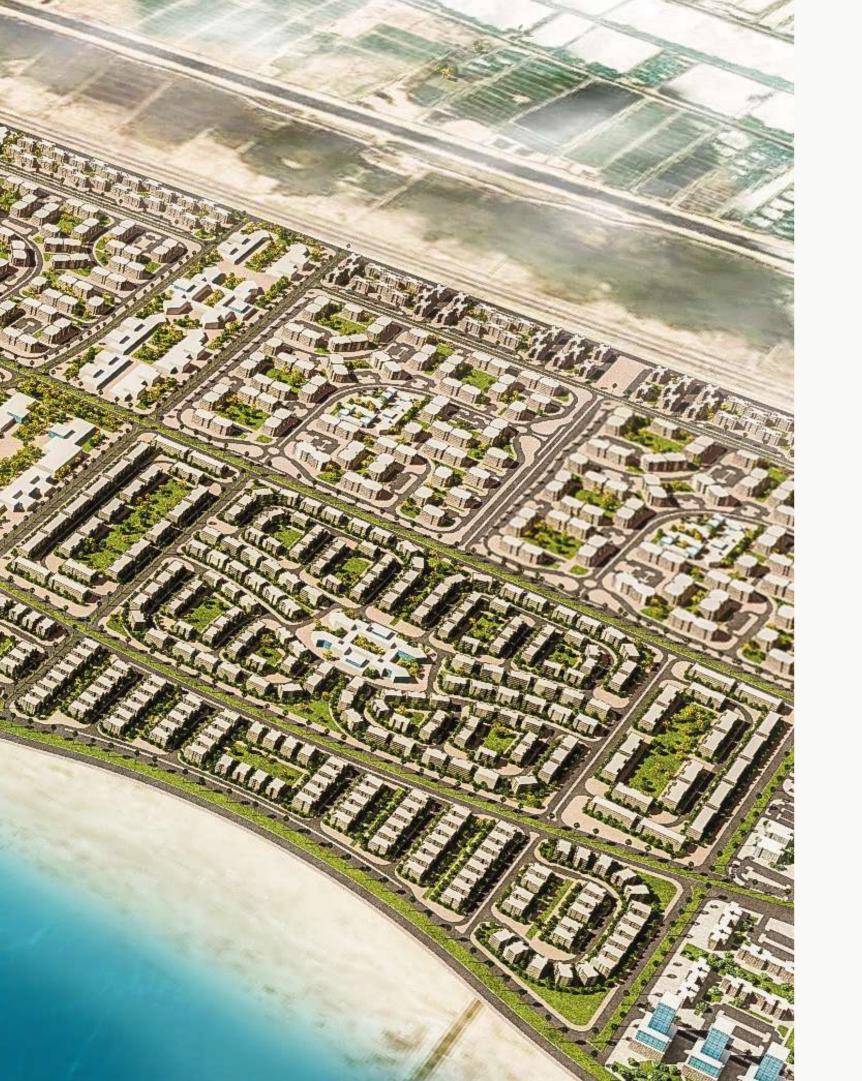

#### مراكز التسوق

يحتوي كمبوند ذا بيرل علي مجموعة من مراكز التسوق علي مساحة 30,000 متر مربع تمكنك من الحصول علي كل ما تريده في مكان واحد, حيث الماركات العالمية, والمطاعم والكافيهات التي تناسب جميع الاذواق, بمساحات جراجات خاصة ومداخل من الشوارع الرئيسية بمدينة المنصورة الجديدة.

#### **SHOPPING MALLS**

The Pearl Compound contains a group of commercial centers on 30,000 square meters area enables you to get everything you want in one place, where international brands, restaurants, and cafes were set to suit various needs, with a direct access to main streets in the new Mansoura.