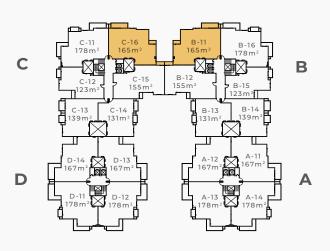

### GROUND FLOOR | 153 m<sup>2</sup> 3 Bedrooms

TYPICAL FLOOR | 123 m<sup>2</sup> 2 Bedrooms

TYPICAL FLOOR | 131 m<sup>2</sup> 2 Bedrooms

TYPICAL FLOOR | 139 m<sup>2</sup> 2 Bedrooms

TYPICAL FLOOR | 155 m<sup>2</sup>

## TYPICAL FLOOR | 165 m<sup>2</sup> 3 Bedrooms

TYPICAL FLOOR | 167 m<sup>2</sup>
3 Bedrooms

TYPICAL FLOOR | 178 m²

Safwa Urban Development is a leading Egyptian Urban Development Company, Established in 1996.