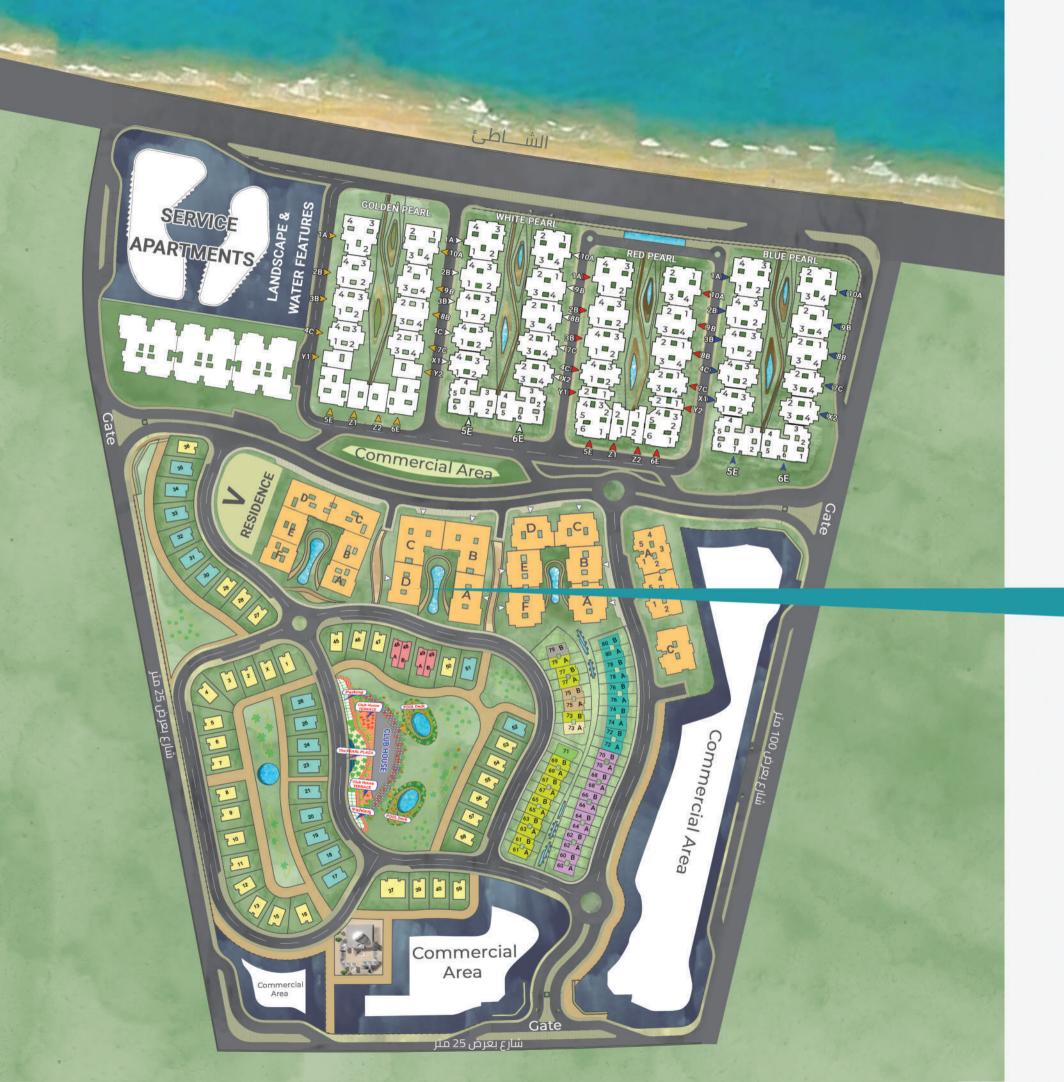

#### الموقع

يقع المشروع بأكثر المناطق المميزة في قلب مدينة المنصورة الجديدة, علي البحر الابيض المتوسط, ويتمتع بإطلالة مباشرة علي مارينا اليخوت, والكورنيش والممشي السياحي, بعرض 60 متر, ويحده من الشرق احد اهم الشوارع الرئيسية بعرض 100 متر, ومن الغرب شارع بعرض 25 متر ومن الجنوب شارع بعرض 25 متر, وبجوار جامعه النهضة الخاصة.

#### LOCATION

The project is located in the most distinguished areas in the center of New Mansoura, directly on the Mediterranean Sea, It lets you enjoy a direct view of the yacht marina, the seashore walkway.

the yacht marina, the seashore walkway.

The Pearl is set up to the east of one most central streets and next to Al-Nahda

Private University, with direct access to all the nearby roadways and facilities.