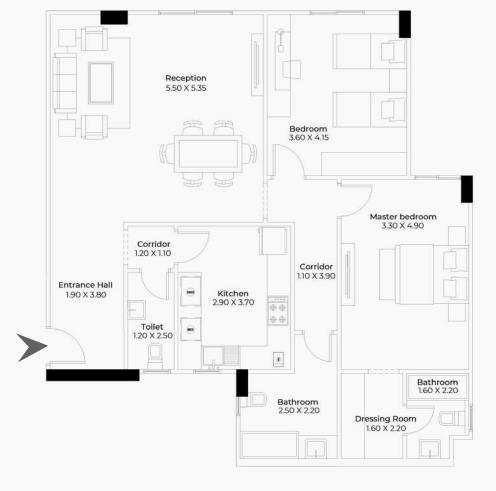

#### GROUND FLOOR | 124 m<sup>2</sup> 2 Bedrooms

GROUND FLOOR | 134 m<sup>2</sup>

2 Bedrooms

GROUND FLOOR | 134 m<sup>2</sup>

2 Bedrooms

GROUND FLOOR | 137 m<sup>2</sup>

2 Bedrooms

GROUND FLOOR | 151 m<sup>2</sup>