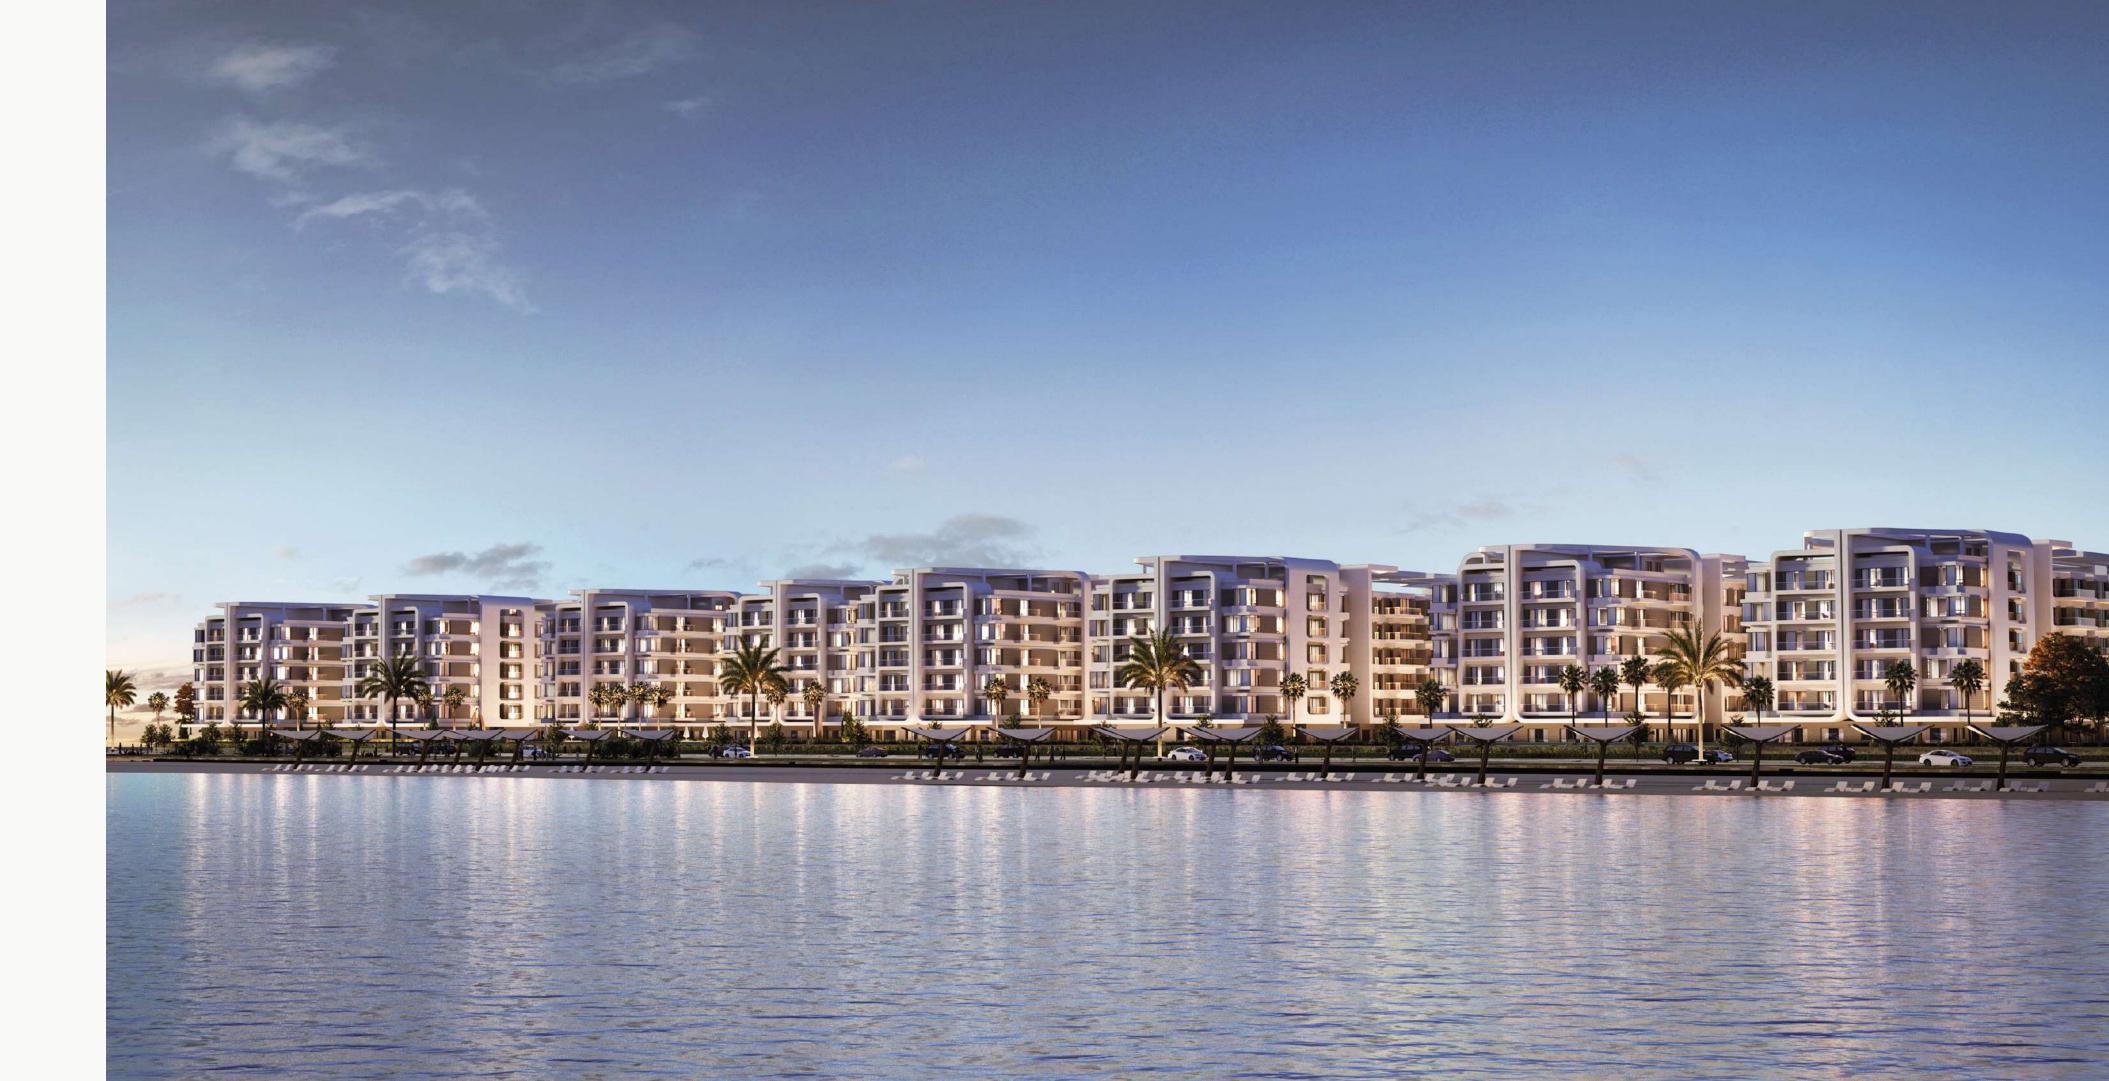

# /ITIES THAT ESTS OF THE

ngth of 14 km ne

versities

يعد كمبوند ذا بيرل أحد مشروعات شركة الصفوة للتطوير العمرانيSUD, والذي يقع بقلب مدينة المنصورة الجديدة علي مساحة 60 فدان, وبإطلالة مباشرة علي الممشي السياحي وواجهة شاطئية550 متر.

ويتميز الكمبوند بوجود نادي إجتماعي, وحمامات سباحة, ومولات تجارية بمساحة 30,000 متر مربع.

The Pearl is one of SUD developments that is forming the futuristic shape of New Mansoura City.

This compound is designed on 60 acres with a broad direct view of the sea facing seashore walkway and secures 550 meters of beach access directly through a couple of private tunnels.

The Pearl Compound is accommodating various amenities such as A clubhouse, swimming pools, and different commercial malls with an overall space of 30,000 square meters.

# الموقع

يقع المشروع بأكثر المناطق المميزة في قلب مدينة المنصورة الجديدة, علي البحر الابيض المتوسط, ويتمتع بإطلالة مباشرة علي مارينا اليخوت, والكورنيش والممشي السياحي, بعرض 60 متر, ويحده من الشرق احد اهم الشوارع الرئيسية بعرض 100 متر, ومن الغرب شارع بعرض 25 متر ومن الجنوب شارع بعرض 25 متر, وبجوار جامعه النهضة الخاصة.

# LOCATION

The project is located in the most distinguished areas in the center of New Mansoura, directly on the Mediterranean Sea, It lets you enjoy a direct view of the yacht marina, the seashore walkway.

the yacht marina, the seashore walkway.

The Pearl is set up to the east of one most central streets and next to Al-Nahda

Private University, with direct access to all the nearby roadways and facilities.