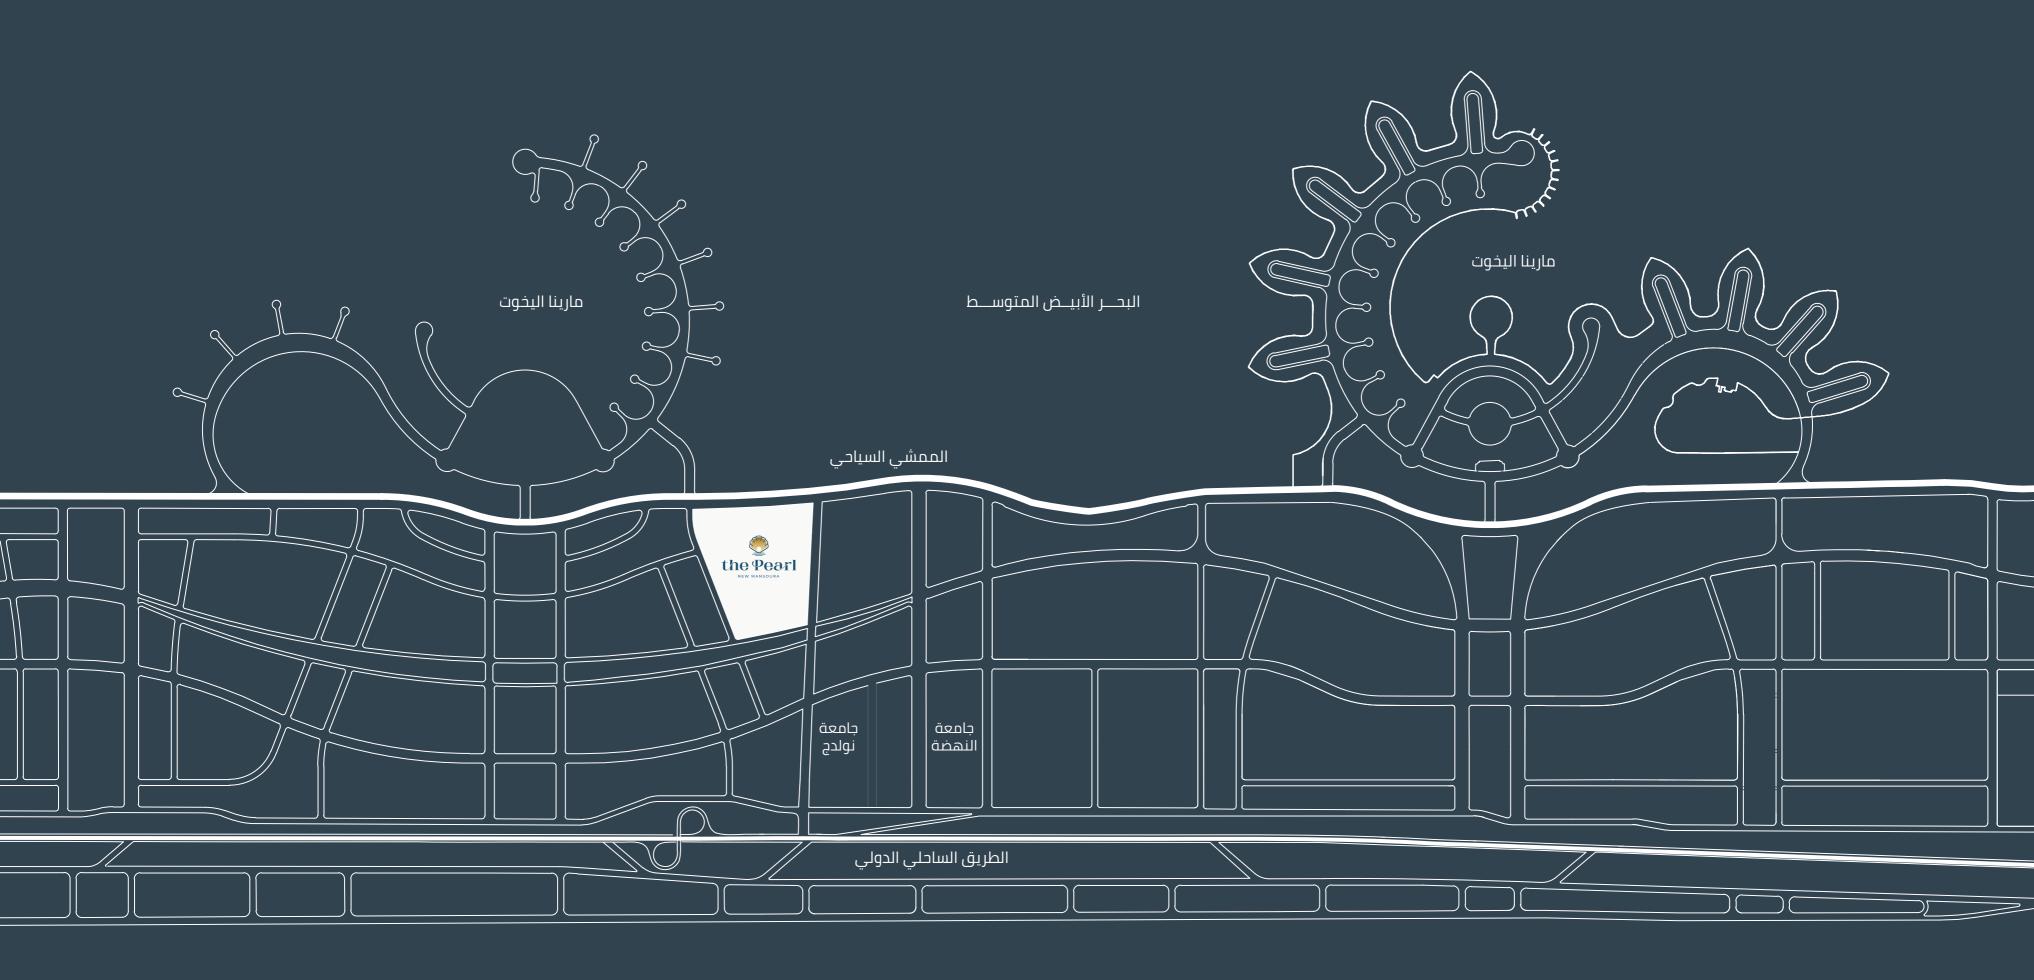

# الموقع

يقع المشروع بأكثر المناطق المميزة في قلب مدينة المنصورة الجديدة, علي البحر الابيض المتوسط, ويتمتع بإطلالة مباشرة علي مارينا اليخوت, والكورنيش والممشي السياحي, بعرض 60 متر, ويحده من الشرق احد اهم الشوارع الرئيسية بعرض 100 متر, ومن الغرب شارع بعرض 25 متر ومن الجنوب شارع بعرض 25 متر, وبجوار جامعه النهضة الخاصة.

# LOCATION

The project is located in the most distinguished areas in the center of New Mansoura, directly on the Mediterranean Sea, It lets you enjoy a direct view of the yacht marina, the seashore walkway.

the yacht marina, the seashore walkway.

The Pearl is set up to the east of one most central streets and next to Al-Nahda

Private University, with direct access to all the nearby roadways and facilities.