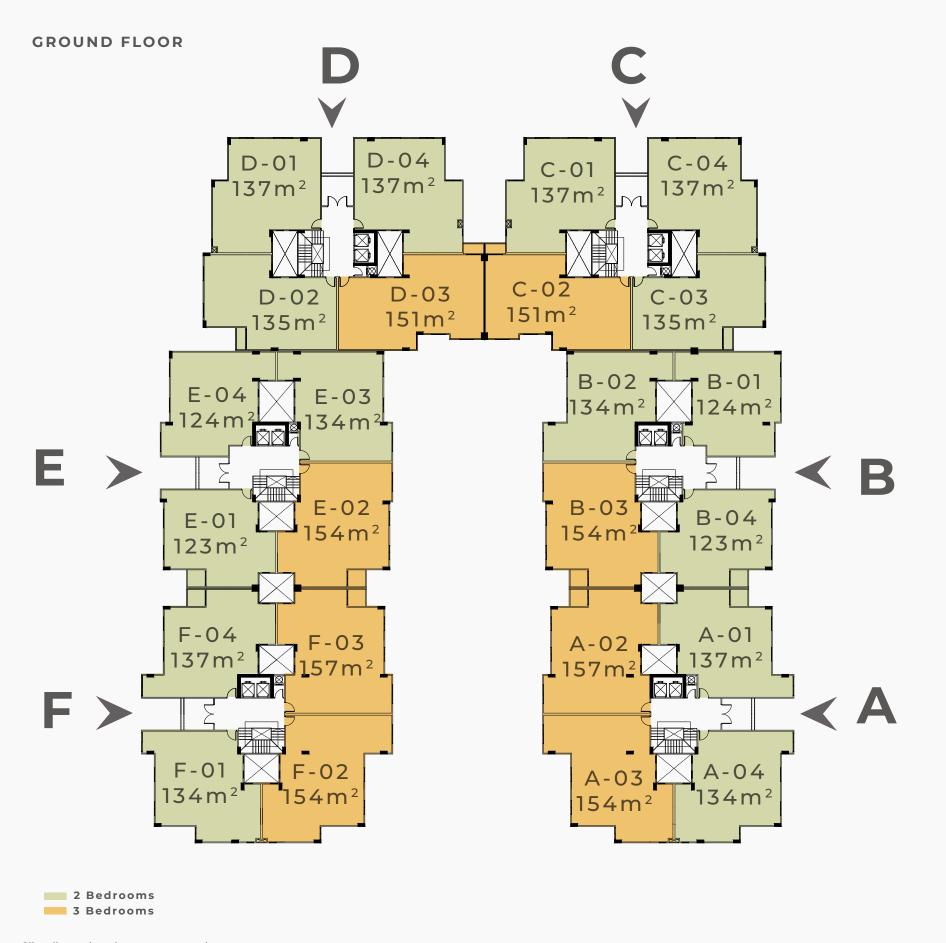

#### GROUND FLOOR | 124 m<sup>2</sup> 2 Bedrooms

GROUND FLOOR | 134 m<sup>2</sup>

2 Bedrooms

GROUND FLOOR | 134 m<sup>2</sup>

2 Bedrooms

GROUND FLOOR | 137 m<sup>2</sup>

2 Bedrooms

GROUND FLOOR | 151 m<sup>2</sup>

3 Bedrooms

3 Bedrooms

Safwa Urban Development is a leading Egyptian Urban Development Company, Established in 1996.

We start every project with one goal in mind, which is taking the lead in creating upscale communities that provide utmost privacy, maximum security and substantial comfort.