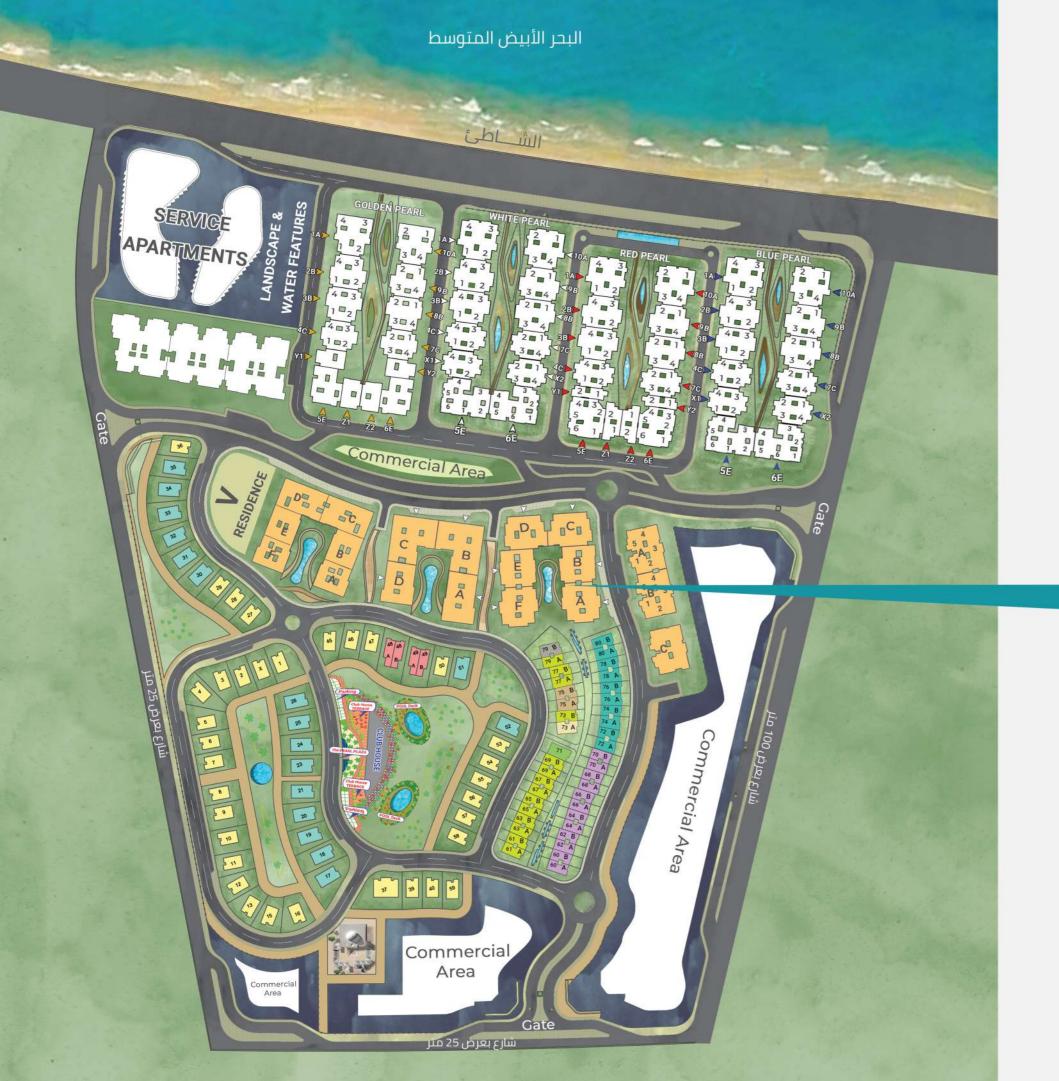

# الموقع

يقع المشروع بأكثر المناطق المميزة في قلب مدينة المنصورة الجديدة, علي البحر الابيض المتوسط, ويتمتع بإطلالة مباشرة علي مارينا اليخوت, والكورنيش والممشي السياحي, بعرض 60 متر, ويحده من الشرق احد اهم الشوارع الرئيسية بعرض 100 متر, ومن الغرب شارع بعرض 25 متر ومن الجنوب شارع بعرض 25 متر, وبجوار جامعه النهضة الخاصة.

# LOCATION

The project is located in the most distinguished areas in the center of New Mansoura, directly on the Mediterranean Sea, It lets you enjoy a direct view of the yacht marina, the seashore walkway.

the yacht marina, the seashore walkway.

The Pearl is set up to the east of one most central streets and next to Al-Nahda

Private University, with direct access to all the nearby roadways and facilities.