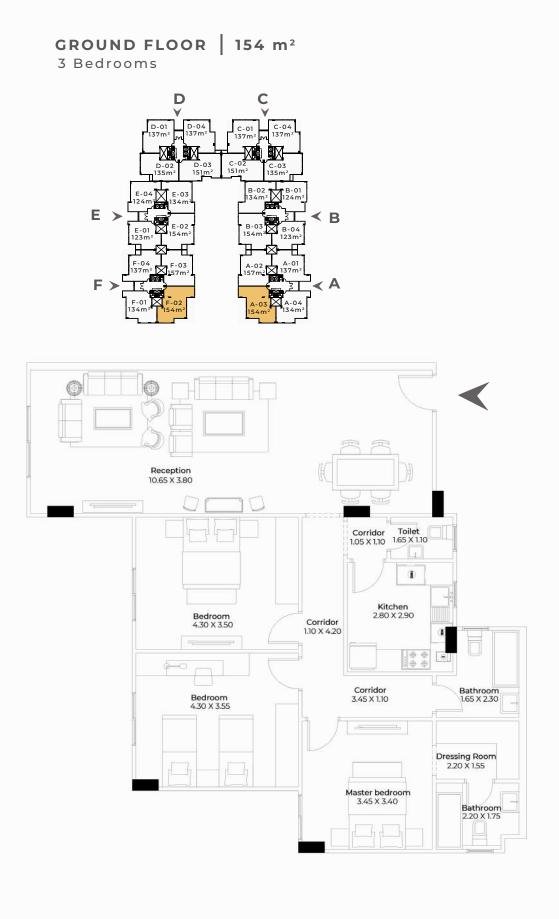

#### GROUND FLOOR | 124 m<sup>2</sup> 2 Bedrooms

GROUND FLOOR | 134 m<sup>2</sup>

2 Bedrooms

GROUND FLOOR | 134 m<sup>2</sup>

2 Bedrooms

GROUND FLOOR | 137 m<sup>2</sup>

2 Bedrooms

GROUND FLOOR | 151 m<sup>2</sup>

3 Bedrooms

3 Bedrooms

Safwa Urban Development is a leading Egyptian Urban Development Company, Established in 1996.

We start every project with one goal in mind, which is taking the lead in creating upscale communities that provide utmost privacy, maximum security and substantial comfort.