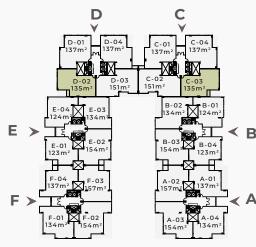

#### GROUND FLOOR | 124 m<sup>2</sup> 2 Bedrooms

GROUND FLOOR | 134 m<sup>2</sup>

2 Bedrooms

GROUND FLOOR | 134 m<sup>2</sup>

2 Bedrooms

GROUND FLOOR | 137 m<sup>2</sup>

2 Bedrooms

GROUND FLOOR | 151 m<sup>2</sup>