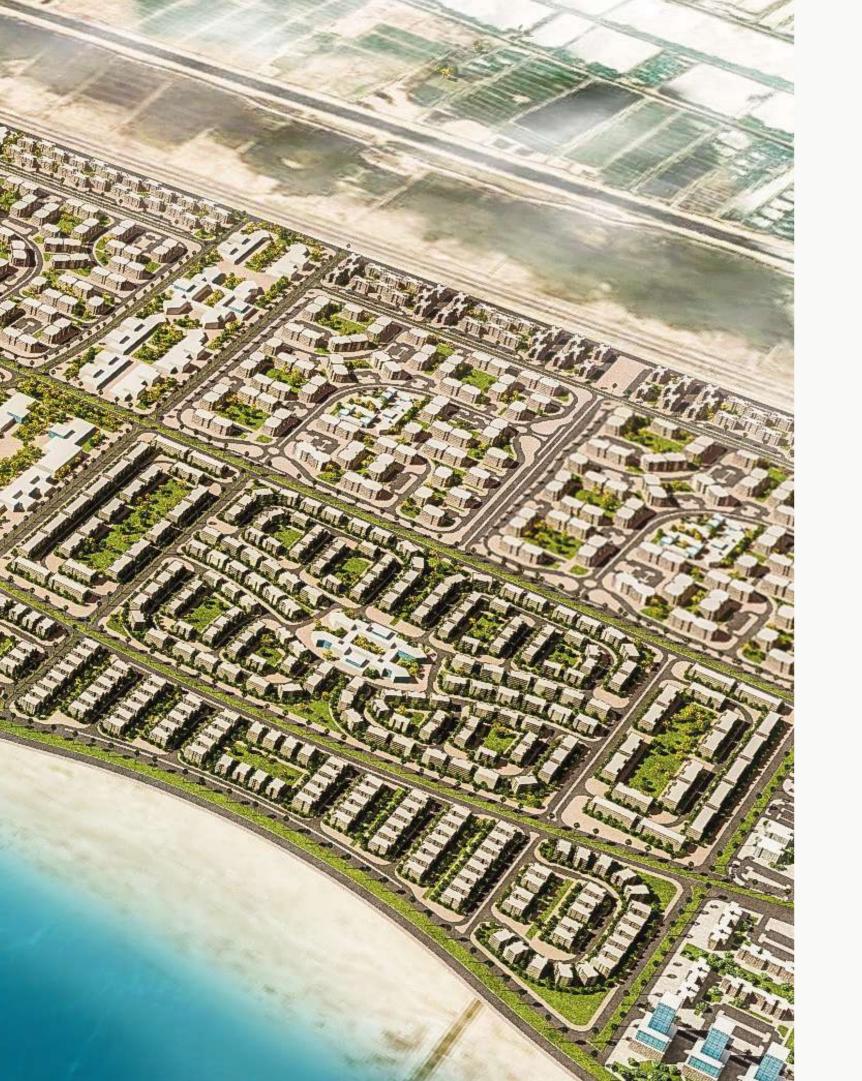

# /ITIES THAT ESTS OF THE

ngth of 14 km ne

versities

يعد كمبوند ذا بيرل أحد مشروعات شركة الصفوة للتطوير العمرانيSUD, والذي يقع بقلب مدينة المنصورة الجديدة علي مساحة 60 فدان, وبإطلالة مباشرة علي الممشي السياحي وواجهة شاطئية550 متر.

ويتميز الكمبوند بوجود نادي إجتماعي, وحمامات سباحة, ومولات تجارية بمساحة 30,000 متر مربع.

The Pearl is one of SUD developments that is forming the futuristic shape of New Mansoura City.

This compound is designed on 60 acres with a broad direct view of the sea facing seashore walkway and secures 550 meters of beach access directly through a couple of private tunnels.

The Pearl Compound is accommodating various amenities such as A clubhouse, swimming pools, and different commercial malls with an overall space of 30,000 square meters.

# الموقع

يقع المشروع بأكثر المناطق المميزة في قلب مدينة المنصورة الجديدة, علي البحر الابيض المتوسط, ويتمتع بإطلالة مباشرة علي مارينا اليخوت, والكورنيش والممشي السياحي, بعرض 60 متر, ويحده من الشرق احد اهم الشوارع الرئيسية بعرض 100 متر, ومن الغرب شارع بعرض 25 متر ومن الجنوب شارع بعرض 25 متر, وبجوار جامعه النهضة الخاصة.

# LOCATION

The project is located in the most distinguished areas in the center of New Mansoura, directly on the Mediterranean Sea, It lets you enjoy a direct view of the yacht marina, the seashore walkway.

the yacht marina, the seashore walkway.

The Pearl is set up to the east of one most central streets and next to Al-Nahda

Private University, with direct access to all the nearby roadways and facilities.