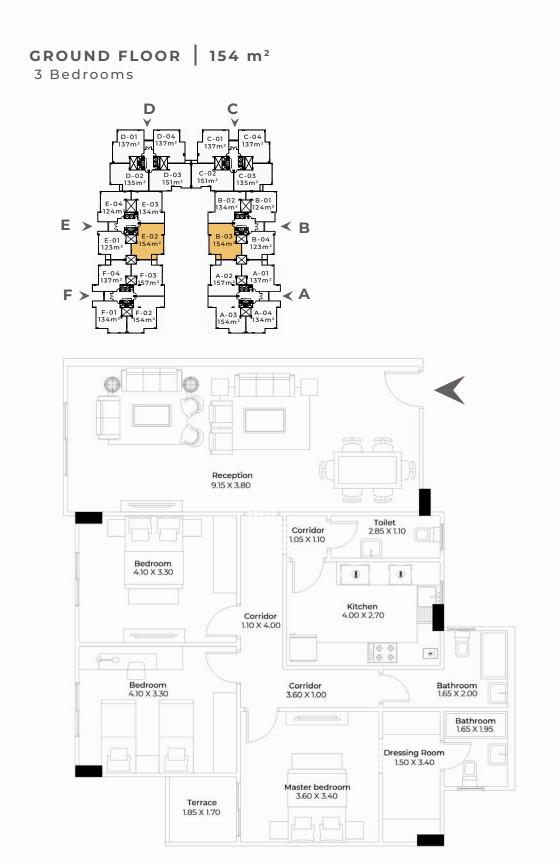

#### GROUND FLOOR | 124 m<sup>2</sup> 2 Bedrooms

GROUND FLOOR | 134 m<sup>2</sup>

2 Bedrooms

GROUND FLOOR | 134 m<sup>2</sup>

2 Bedrooms

GROUND FLOOR | 137 m<sup>2</sup>

2 Bedrooms

GROUND FLOOR | 151 m<sup>2</sup>

3 Bedrooms

3 Bedrooms

Safwa Urban Development is a leading Egyptian Urban Development Company, Established in 1996.

We start every project with one goal in mind, which is taking the lead in creating upscale communities that provide utmost privacy, maximum security and substantial comfort.