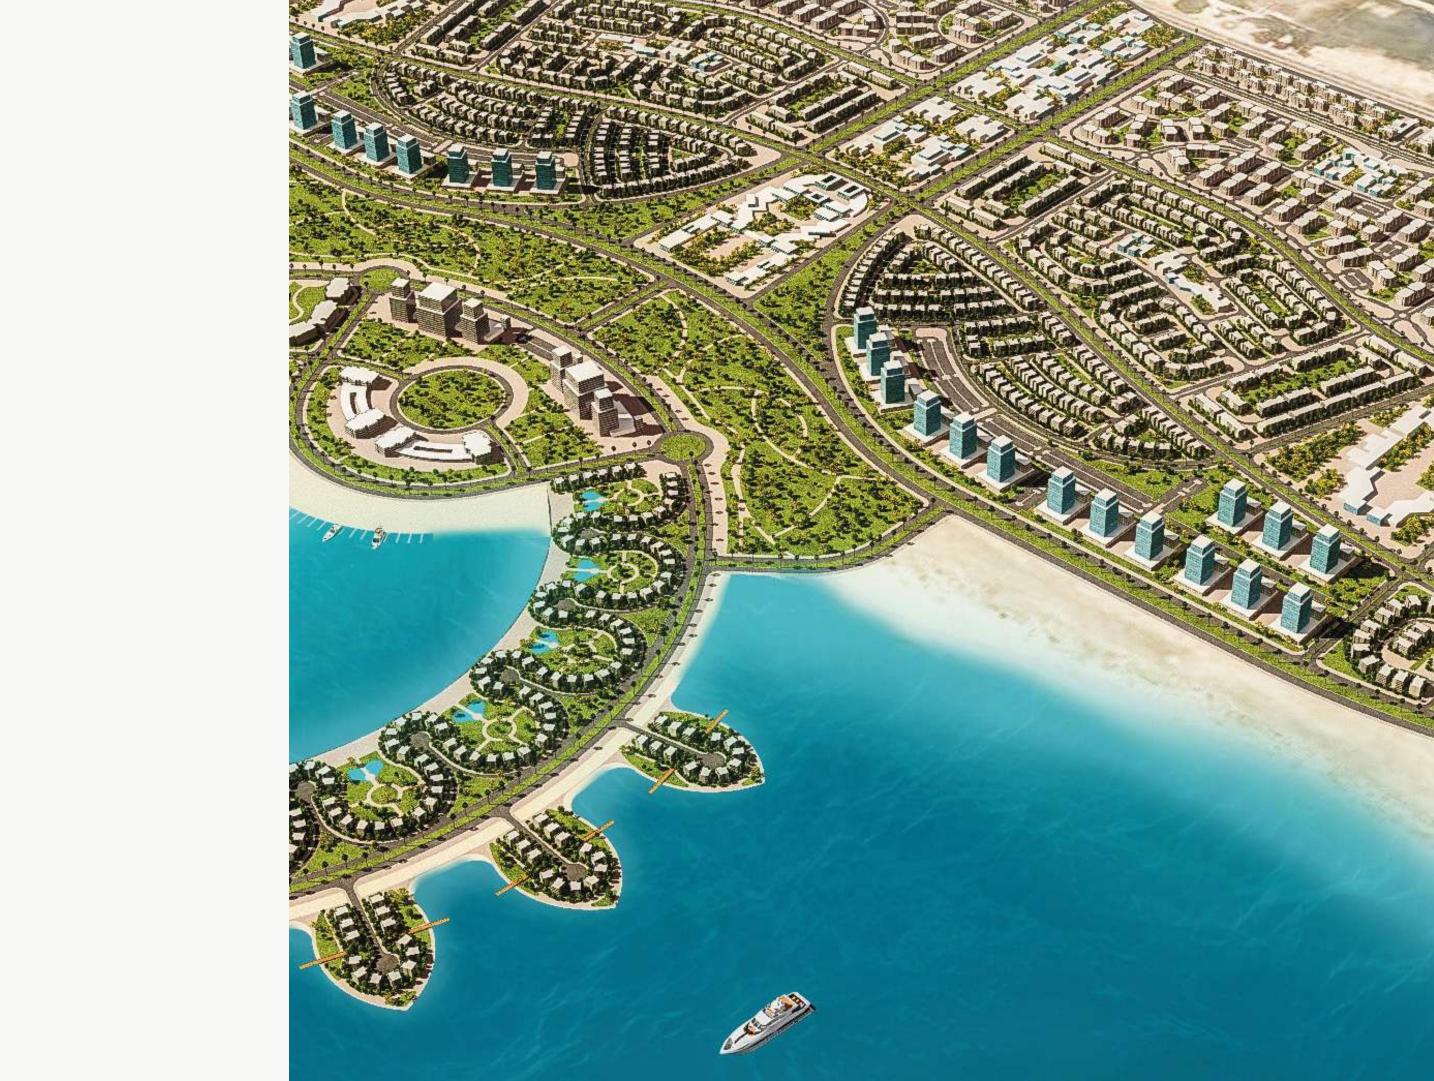

# /ITIES THAT ESTS OF THE

ngth of 14 km ne

versities

يعد كمبوند ذا بيرل أحد مشروعات شركة الصفوة للتطوير العمرانيSUD, والذي يقع بقلب مدينة المنصورة الجديدة علي مساحة 60 فدان, وبإطلالة مباشرة علي الممشي السياحي وواجهة شاطئية550 متر.

ويتميز الكمبوند بوجود نادي إجتماعي, وحمامات سباحة, ومولات تجارية بمساحة 30,000 متر مربع.

The Pearl is one of SUD developments that is forming the futuristic shape of New Mansoura City.

This compound is designed on 60 acres with a broad direct view of the sea facing seashore walkway and secures 550 meters of beach access directly through a couple of private tunnels.

The Pearl Compound is accommodating various amenities such as A clubhouse, swimming pools, and different commercial malls with an overall space of 30,000 square meters.

# الموقع

يقع المشروع بأكثر المناطق المميزة في قلب مدينة المنصورة الجديدة, علي البحر الابيض المتوسط, ويتمتع بإطلالة مباشرة علي مارينا اليخوت, والكورنيش والممشي السياحي, بعرض 60 متر, ويحده من الشرق احد اهم الشوارع الرئيسية بعرض 100 متر, ومن الغرب شارع بعرض 25 متر ومن الجنوب شارع بعرض 25 متر, وبجوار جامعه النهضة الخاصة.

# LOCATION

The project is located in the most distinguished areas in the center of New Mansoura, directly on the Mediterranean Sea, It lets you enjoy a direct view of the yacht marina, the seashore walkway.

the yacht marina, the seashore walkway.

The Pearl is set up to the east of one most central streets and next to Al-Nahda

Private University, with direct access to all the nearby roadways and facilities.