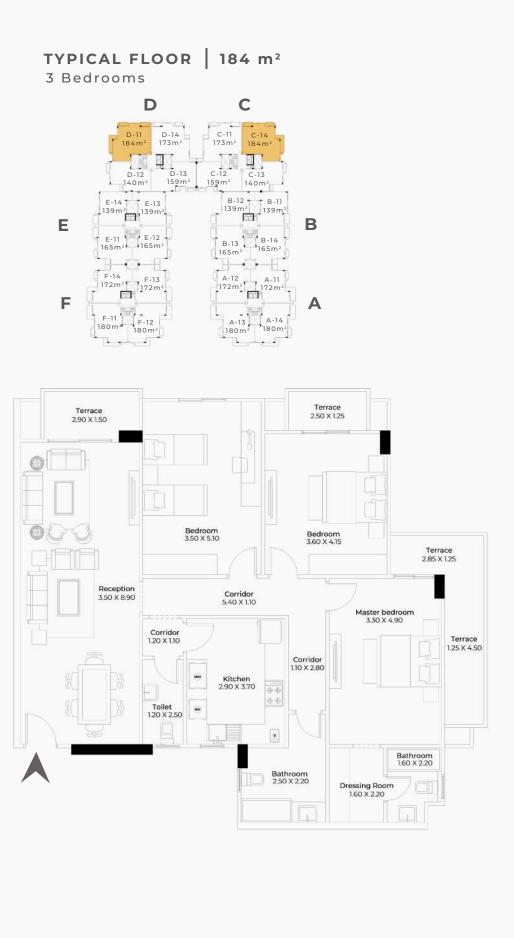

#### GROUND FLOOR | 124 m<sup>2</sup> 2 Bedrooms

GROUND FLOOR | 134 m<sup>2</sup>

2 Bedrooms

GROUND FLOOR | 134 m<sup>2</sup>

2 Bedrooms

GROUND FLOOR | 137 m<sup>2</sup>

2 Bedrooms

GROUND FLOOR | 151 m<sup>2</sup>

3 Bedrooms

3 Bedrooms

Safwa Urban Development is a leading Egyptian Urban Development Company, Established in 1996.

We start every project with one goal in mind, which is taking the lead in creating upscale communities that provide utmost privacy, maximum security and substantial comfort.