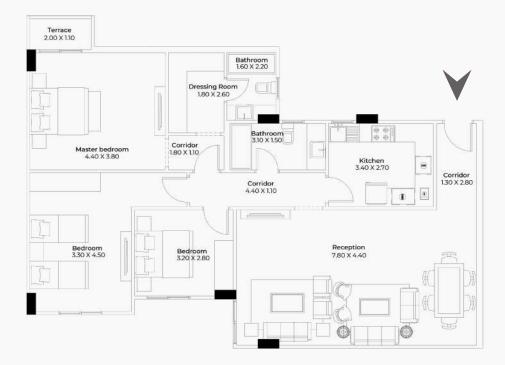

#### GROUND FLOOR | 124 m<sup>2</sup> 2 Bedrooms

GROUND FLOOR | 134 m<sup>2</sup>

2 Bedrooms

GROUND FLOOR | 134 m<sup>2</sup>

2 Bedrooms

GROUND FLOOR | 137 m<sup>2</sup>

2 Bedrooms

GROUND FLOOR | 151 m<sup>2</sup>