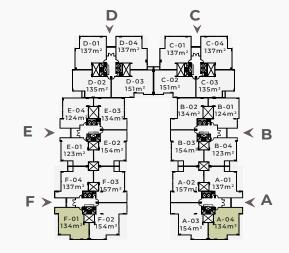

#### GROUND FLOOR | 124 m<sup>2</sup> 2 Bedrooms

GROUND FLOOR | 134 m<sup>2</sup>

2 Bedrooms

GROUND FLOOR | 134 m<sup>2</sup>

2 Bedrooms

GROUND FLOOR | 137 m<sup>2</sup>

2 Bedrooms

GROUND FLOOR | 151 m<sup>2</sup>