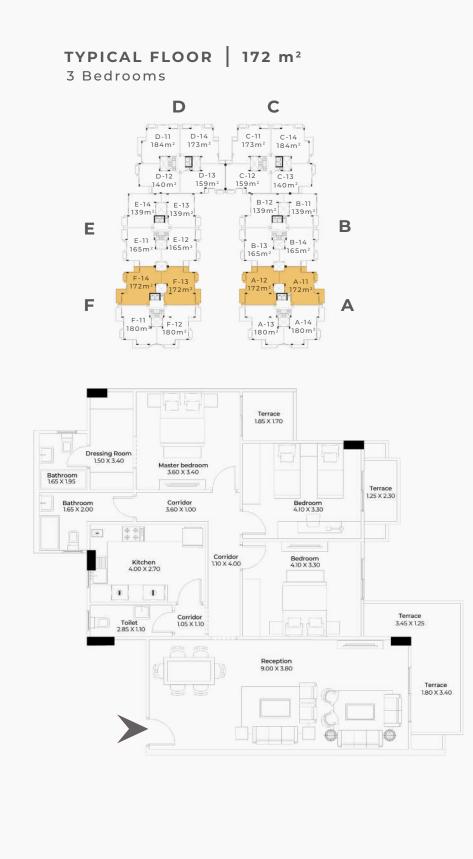

arl Compound contains a group of commercial centers on 30,000 square meters area enables you to get everything you want in one place, where international brands, restaurants, and cafes were set to suit various needs, with a direct access to main streets in the new Mansoura.











# منازل عصرية

يقدم كمبوند ذا بيرل حلول لمنازل عصرية راقية وتصميم يتسم بمحاكاة نمط الحياة الراقي والمبهج ,وقد تم تقسيم واستغلال المساحات داخل الكمبوند لتسهيل كافة الانشطة اليومية .

## **MODERN HOMES**



# **CLUB** VIEW











#### GROUND FLOOR | 124 m<sup>2</sup> 2 Bedrooms





GROUND FLOOR | 134 m<sup>2</sup>

2 Bedrooms





GROUND FLOOR | 134 m<sup>2</sup>

2 Bedrooms

















GROUND FLOOR | 137 m<sup>2</sup>

2 Bedrooms





GROUND FLOOR | 151 m<sup>2</sup>

3 Bedrooms



































3 Bedrooms



Safwa Urban Development is a leading Egyptian Urban Development Company, Established in 1996.

We start every project with one goal in mind, which is taking the lead in creating upscale communities that provide utmost privacy, maximum security and substantial comfort.

Through all of our Urban Development projects that include Resorts, advanced residential communities, shopping centres as well as medical, educational and sports facilities, we've managed to make an architectural fusion between contemporary and traditional designs, a feature that has become a trademark of ours.

Inspired by years of customers' trust comes our motto, and our name has become associated with "your safe investment" We've always been striving to live up to our customer's expectations a