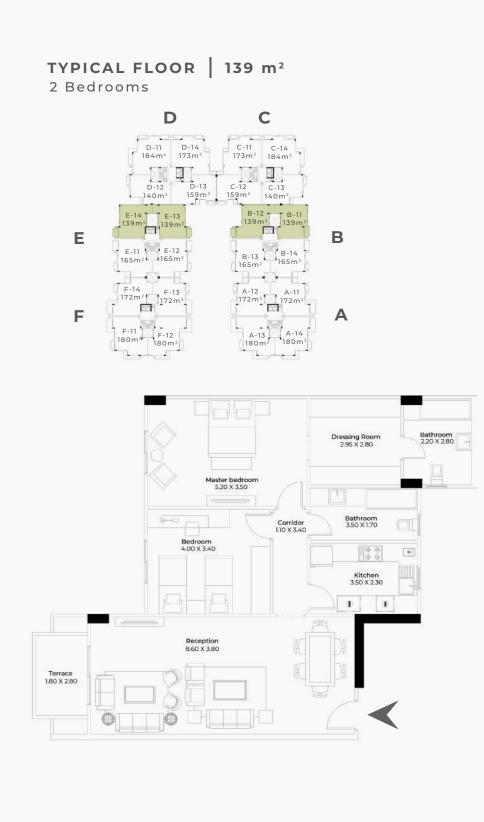

The Pearl Compound contains a group of commercial centers on 30,000 square meters area enables you to get everything you want in one place, where international brands, restaurants, and cafes were set to suit various needs, with a direct access to main streets in the new Mansoura.











# منازل عصرية

يقدم كمبوند ذا بيرل حلول لمنازل عصرية راقية وتصميم يتسم بمحاكاة نمط الحياة الراقي والمبهج ,وقد تم تقسيم واستغلال المساحات داخل الكمبوند لتسهيل كافة الانشطة اليومية .

## **MODERN HOMES**



# **CLUB** VIEW











#### GROUND FLOOR | 124 m<sup>2</sup> 2 Bedrooms





GROUND FLOOR | 134 m<sup>2</sup>

2 Bedrooms





GROUND FLOOR | 134 m<sup>2</sup>

2 Bedrooms

















GROUND FLOOR | 137 m<sup>2</sup>

2 Bedrooms





GROUND FLOOR | 151 m<sup>2</sup>

3 Bedrooms



































3 Bedrooms



Safwa Urban Development is a leading Egyptian Urban Development Company, Established in 1996.

We start every project with one goal in mind, which is taking the lead in creating upscale communities that provide utmost privacy, maximum security and substantial comfort.

Through all of our Urban Development projects that include Resorts, advanced residential communities, shopping centres as well as medical, educational and sports facilities, we've managed to make an architectural fusion between contemporary and traditional designs, a feature that has become a trademark of ours.

Inspired by years of customers' trust comes our motto, and our name has become associated with "your safe investment" We've always been striving to live up to our customer's expect