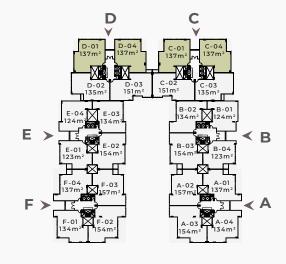

#### GROUND FLOOR | 124 m<sup>2</sup> 2 Bedrooms

GROUND FLOOR | 134 m<sup>2</sup>

2 Bedrooms

GROUND FLOOR | 134 m<sup>2</sup>

2 Bedrooms

GROUND FLOOR | 137 m<sup>2</sup>

2 Bedrooms

GROUND FLOOR | 151 m<sup>2</sup>