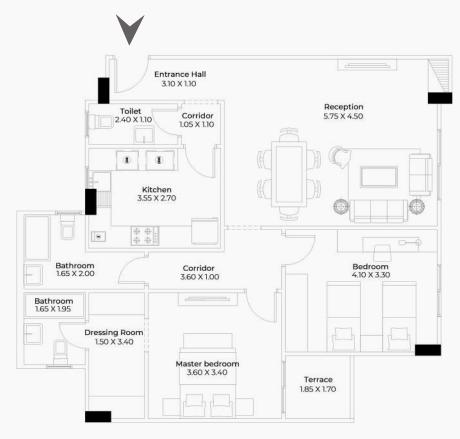

# منازل عصرية

يقدم كمبوند ذا بيرل حلول لمنازل عصرية راقية وتصميم يتسم بمحاكاة نمط الحياة الراقي والمبهج ,وقد تم تقسيم واستغلال المساحات داخل الكمبوند لتسهيل كافة الانشطة اليومية .

## **MODERN HOMES**