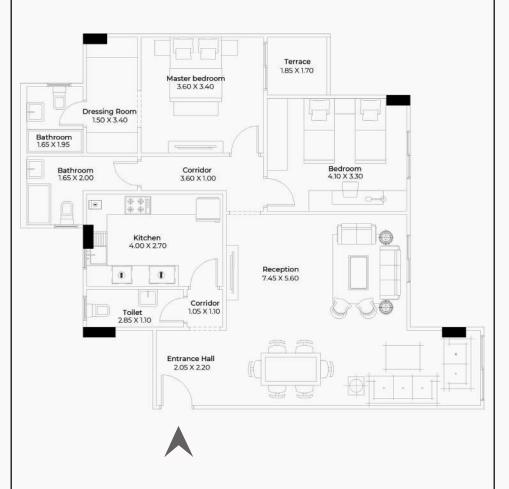

# منازل عصرية

يقدم كمبوند ذا بيرل حلول لمنازل عصرية راقية وتصميم يتسم بمحاكاة نمط الحياة الراقي والمبهج ,وقد تم تقسيم واستغلال المساحات داخل الكمبوند لتسهيل كافة الانشطة اليومية .

## **MODERN HOMES**