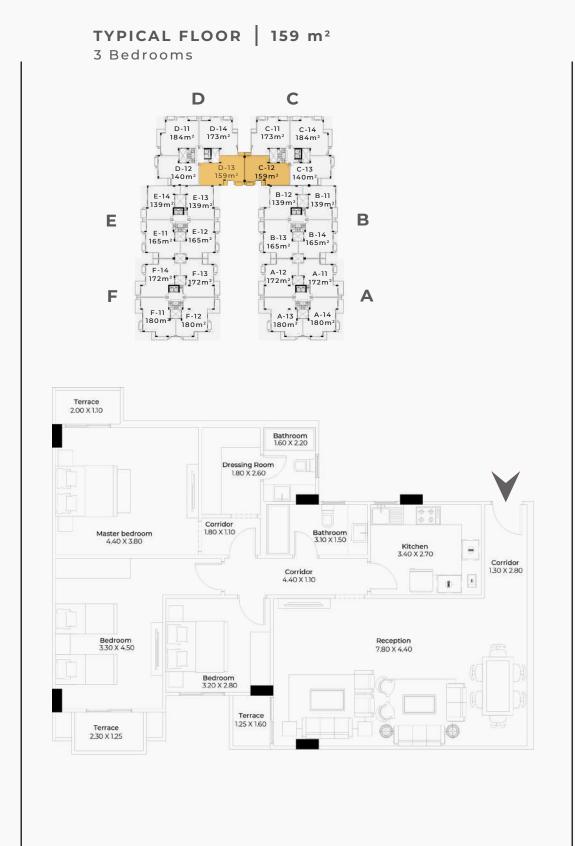

e Pearl Compound contains a group of commercial centers on 30,000 square meters area enables you to get everything you want in one place, where international brands, restaurants, and cafes were set to suit various needs, with a direct access to main streets in the new Mansoura.











# منازل عصرية

يقدم كمبوند ذا بيرل حلول لمنازل عصرية راقية وتصميم يتسم بمحاكاة نمط الحياة الراقي والمبهج ,وقد تم تقسيم واستغلال المساحات داخل الكمبوند لتسهيل كافة الانشطة اليومية .

## **MODERN HOMES**



# **CLUB** VIEW











#### GROUND FLOOR | 124 m<sup>2</sup> 2 Bedrooms





GROUND FLOOR | 134 m<sup>2</sup>

2 Bedrooms





GROUND FLOOR | 134 m<sup>2</sup>

2 Bedrooms

















GROUND FLOOR | 137 m<sup>2</sup>

2 Bedrooms





GROUND FLOOR | 151 m<sup>2</sup>

3 Bedrooms



































3 Bedrooms



Safwa Urban Development is a leading Egyptian Urban Development Company, Established in 1996.

We start every project with one goal in mind, which is taking the lead in creating upscale communities that provide utmost privacy, maximum security and substantial comfort.

Through all of our Urban Development projects that include Resorts, advanced residential communities, shopping centres as well as medical, educational and sports facilities, we've managed to make an architectural fusion between contemporary and traditional designs, a feature that has become a trademark of ours.

Inspired by years of customers' trust comes our motto, and our name has become associated with "your safe investment" We've always been striving to live up to our customer's expectatio