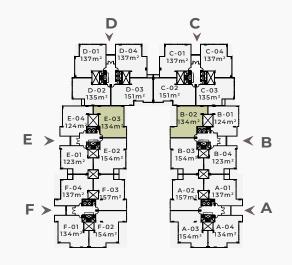

#### GROUND FLOOR | 124 m<sup>2</sup> 2 Bedrooms

GROUND FLOOR | 134 m<sup>2</sup>

2 Bedrooms

GROUND FLOOR | 134 m<sup>2</sup>

2 Bedrooms

GROUND FLOOR | 137 m<sup>2</sup>

2 Bedrooms

GROUND FLOOR | 151 m<sup>2</sup>