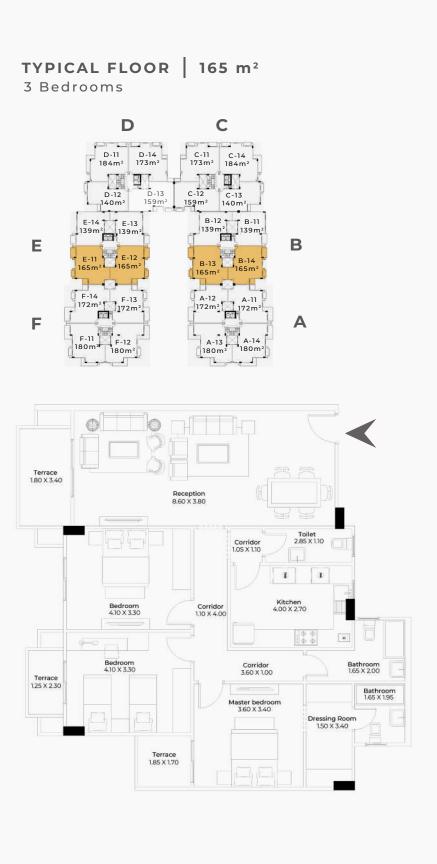

Pearl Compound contains a group of commercial centers on 30,000 square meters area enables you to get everything you want in one place, where international brands, restaurants, and cafes were set to suit various needs, with a direct access to main streets in the new Mansoura.











# منازل عصرية

يقدم كمبوند ذا بيرل حلول لمنازل عصرية راقية وتصميم يتسم بمحاكاة نمط الحياة الراقي والمبهج ,وقد تم تقسيم واستغلال المساحات داخل الكمبوند لتسهيل كافة الانشطة اليومية .

## **MODERN HOMES**



# **CLUB** VIEW











#### GROUND FLOOR | 124 m<sup>2</sup> 2 Bedrooms





GROUND FLOOR | 134 m<sup>2</sup>

2 Bedrooms





GROUND FLOOR | 134 m<sup>2</sup>

2 Bedrooms

















GROUND FLOOR | 137 m<sup>2</sup>

2 Bedrooms





GROUND FLOOR | 151 m<sup>2</sup>

3 Bedrooms



































3 Bedrooms



Safwa Urban Development is a leading Egyptian Urban Development Company, Established in 1996.

We start every project with one goal in mind, which is taking the lead in creating upscale communities that provide utmost privacy, maximum security and substantial comfort.

Through all of our Urban Development projects that include Resorts, advanced residential communities, shopping centres as well as medical, educational and sports facilities, we've managed to make an architectural fusion between contemporary and traditional designs, a feature that has become a trademark of ours.

Inspired by years of customers' trust comes our motto, and our name has become associated with "your safe investment" We've always been striving to live up to our customer's expectations