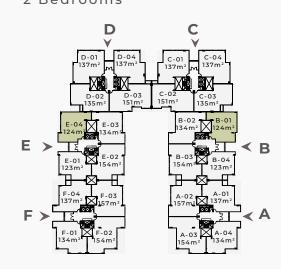

#### GROUND FLOOR | 124 m<sup>2</sup> 2 Bedrooms

GROUND FLOOR | 134 m<sup>2</sup>

2 Bedrooms

GROUND FLOOR | 134 m<sup>2</sup>

2 Bedrooms

GROUND FLOOR | 137 m<sup>2</sup>

2 Bedrooms

GROUND FLOOR | 151 m<sup>2</sup>