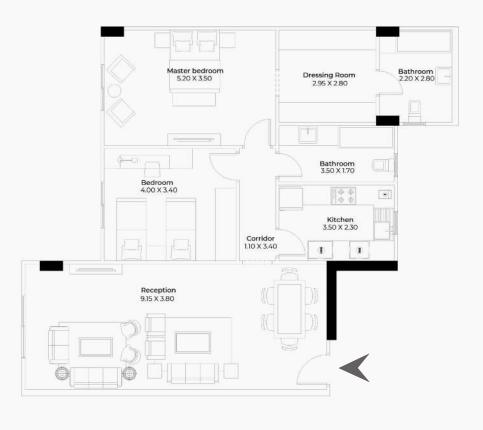

#### GROUND FLOOR | 124 m<sup>2</sup> 2 Bedrooms

GROUND FLOOR | 134 m<sup>2</sup>

2 Bedrooms

GROUND FLOOR | 134 m<sup>2</sup>

2 Bedrooms

GROUND FLOOR | 137 m<sup>2</sup>

2 Bedrooms

GROUND FLOOR | 151 m<sup>2</sup>