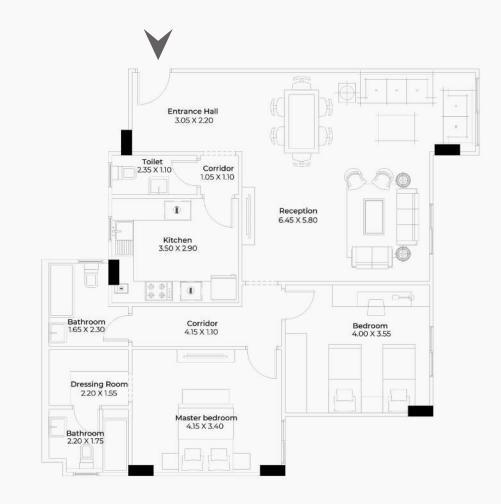

#### GROUND FLOOR | 124 m<sup>2</sup> 2 Bedrooms

GROUND FLOOR | 134 m<sup>2</sup>

2 Bedrooms

GROUND FLOOR | 134 m<sup>2</sup>

2 Bedrooms

GROUND FLOOR | 137 m<sup>2</sup>

2 Bedrooms

GROUND FLOOR | 151 m<sup>2</sup>

3 Bedrooms

3 Bedrooms

Safwa Urban Development is a leading Egyptian Urban Development Company, Established in 1996.

We start every project with one goal in mind, which is taking the lead in creating upscale communities that provide utmost privacy, maximum security and substantial comfort.