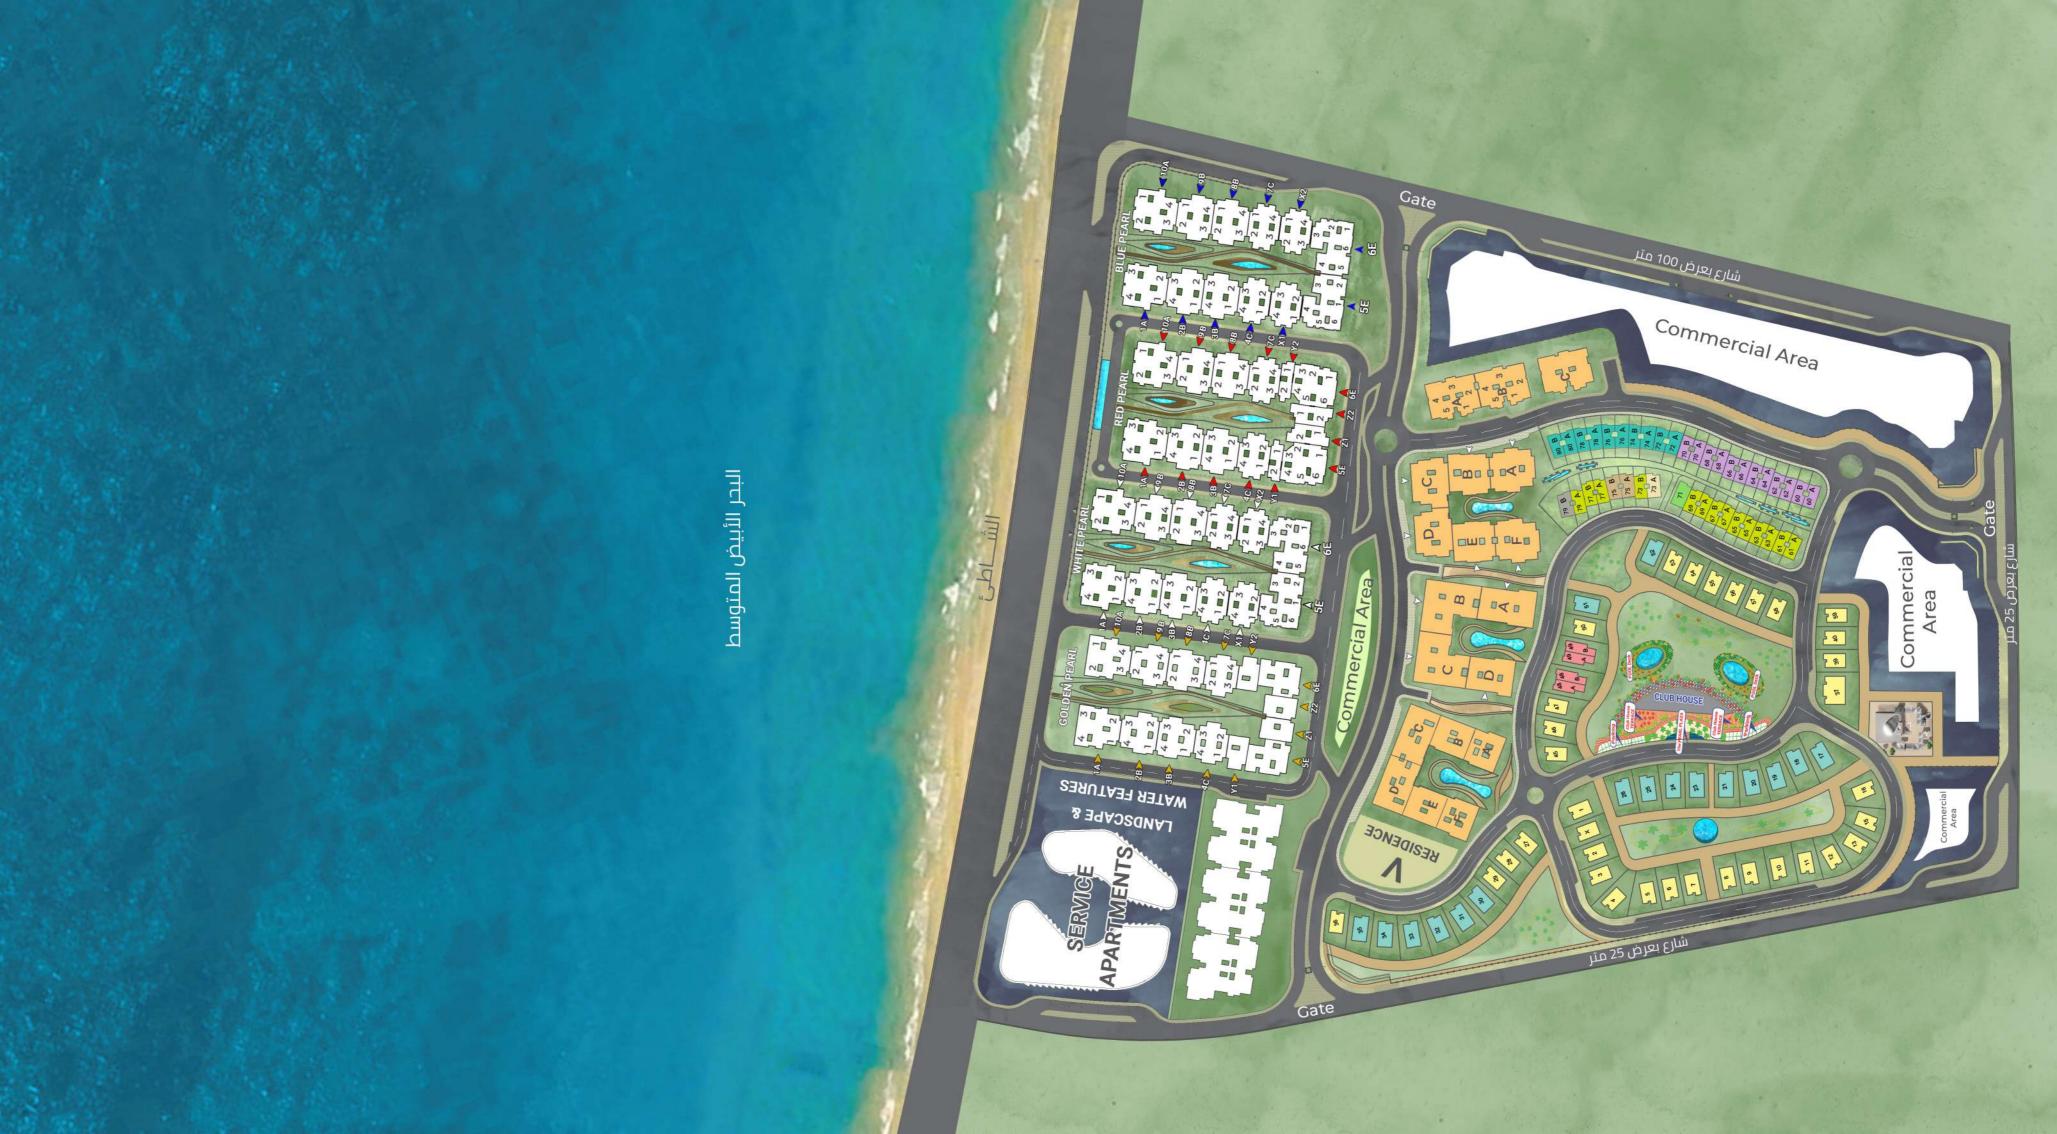

# الموقع

يقع المشروع بأكثر المناطق المميزة في قلب مدينة المنصورة الجديدة, علي البحر الابيض المتوسط, ويتمتع بإطلالة مباشرة علي مارينا اليخوت, والكورنيش والممشي السياحي, بعرض 60 متر, ويحده من الشرق احد اهم الشوارع الرئيسية بعرض 100 متر, ومن الغرب شارع بعرض 25 متر ومن الجنوب شارع بعرض 25 متر, وبجوار جامعه النهضة الخاصة.

# LOCATION

The project is located in the most distinguished areas in the center of New Mansoura, directly on the Mediterranean Sea, It lets you enjoy a direct view of the yacht marina, the seashore walkway.

the yacht marina, the seashore walkway.

The Pearl is set up to the east of one most central streets and next to Al-Nahda

Private University, with direct access to all the nearby roadways and facilities.