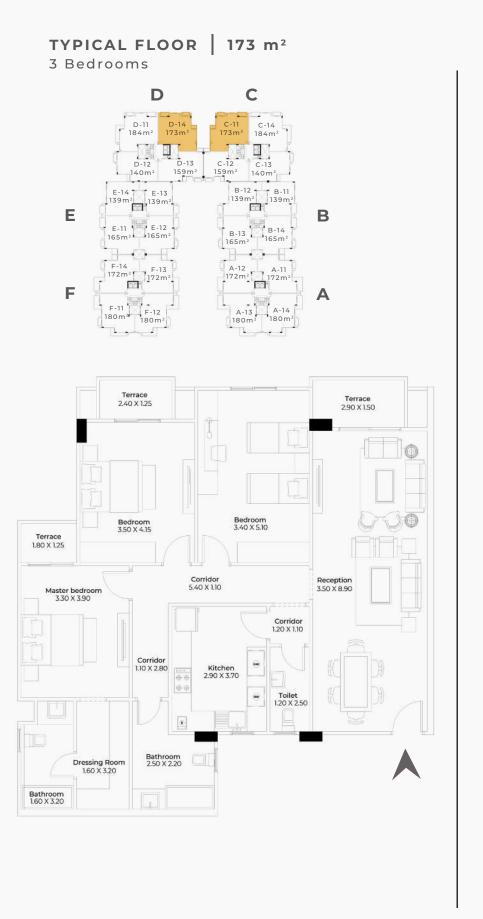

#### GROUND FLOOR | 124 m<sup>2</sup> 2 Bedrooms

GROUND FLOOR | 134 m<sup>2</sup>

2 Bedrooms

GROUND FLOOR | 134 m<sup>2</sup>

2 Bedrooms

GROUND FLOOR | 137 m<sup>2</sup>

2 Bedrooms

GROUND FLOOR | 151 m<sup>2</sup>

3 Bedrooms

3 Bedrooms

Safwa Urban Development is a leading Egyptian Urban Development Company, Established in 1996.

We start every project with one goal in mind, which is taking the lead in creating upscale communities that provide utmost privacy, maximum security and substantial comfort.