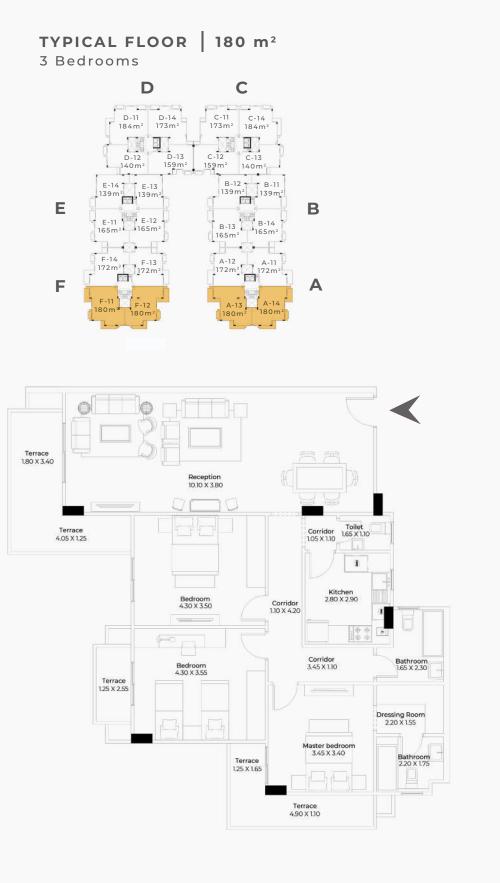

#### GROUND FLOOR | 124 m<sup>2</sup> 2 Bedrooms

GROUND FLOOR | 134 m<sup>2</sup>

2 Bedrooms

GROUND FLOOR | 134 m<sup>2</sup>

2 Bedrooms

GROUND FLOOR | 137 m<sup>2</sup>

2 Bedrooms

GROUND FLOOR | 151 m<sup>2</sup>

3 Bedrooms

3 Bedrooms

Safwa Urban Development is a leading Egyptian Urban Development Company, Established in 1996.

We start every project with one goal in mind, which is taking the lead in creating upscale communities that provide utmost privacy, maximum security and substantial comfort.