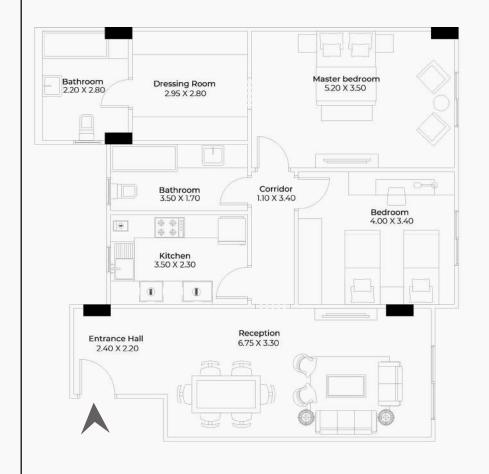

#### GROUND FLOOR | 124 m<sup>2</sup> 2 Bedrooms

GROUND FLOOR | 134 m<sup>2</sup>

2 Bedrooms

GROUND FLOOR | 134 m<sup>2</sup>

2 Bedrooms

GROUND FLOOR | 137 m<sup>2</sup>

2 Bedrooms

GROUND FLOOR | 151 m<sup>2</sup>

3 Bedrooms

3 Bedrooms

Safwa Urban Development is a leading Egyptian Urban Development Company, Established in 1996.

We start every project with one goal in mind, which is taking the lead in creating upscale communities that provide utmost privacy, maximum security and substantial comfort.