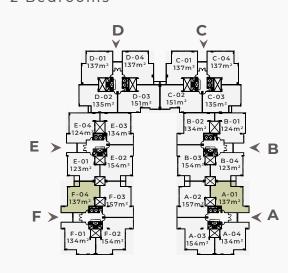

#### GROUND FLOOR | 124 m<sup>2</sup> 2 Bedrooms

GROUND FLOOR | 134 m<sup>2</sup>

2 Bedrooms

GROUND FLOOR | 134 m<sup>2</sup>

2 Bedrooms

GROUND FLOOR | 137 m<sup>2</sup>

2 Bedrooms

GROUND FLOOR | 151 m<sup>2</sup>