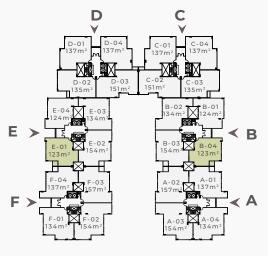

#### GROUND FLOOR | 124 m<sup>2</sup> 2 Bedrooms

GROUND FLOOR | 134 m<sup>2</sup>

2 Bedrooms

GROUND FLOOR | 134 m<sup>2</sup>

2 Bedrooms

GROUND FLOOR | 137 m<sup>2</sup>

2 Bedrooms

GROUND FLOOR | 151 m<sup>2</sup>