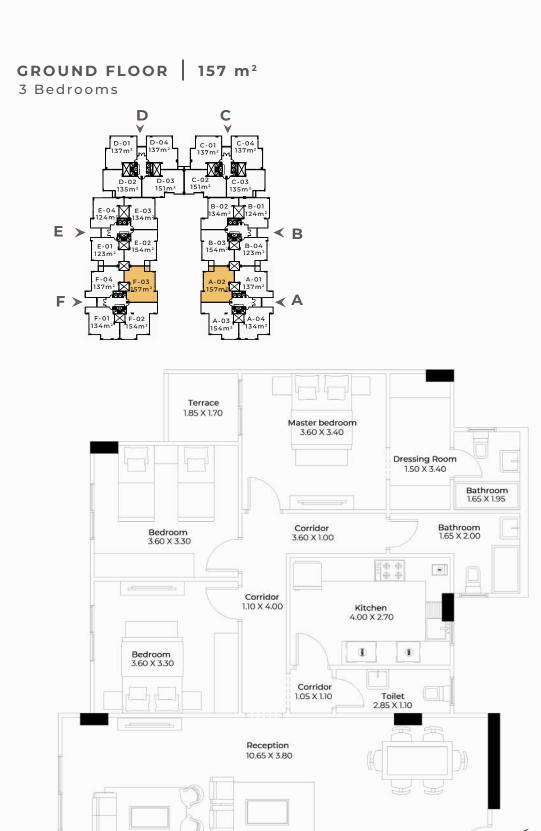

#### GROUND FLOOR | 124 m<sup>2</sup> 2 Bedrooms

GROUND FLOOR | 134 m<sup>2</sup>

2 Bedrooms

GROUND FLOOR | 134 m<sup>2</sup>

2 Bedrooms

GROUND FLOOR | 137 m<sup>2</sup>

2 Bedrooms

GROUND FLOOR | 151 m<sup>2</sup>

3 Bedrooms

3 Bedrooms

Safwa Urban Development is a leading Egyptian Urban Development Company, Established in 1996.

We start every project with one goal in mind, which is taking the lead in creating upscale communities that provide utmost privacy, maximum security and substantial comfort.