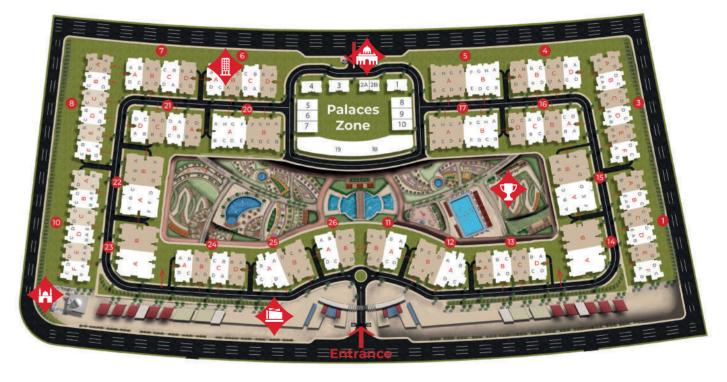

# **MASTER PLAN**

Capital Heights 2 is one of the projects to join SUD family. Built on the principles and innovative concepts of smart residential life, sportive club and a commercial hub Capital Heights 2 provides a wide range of services and recreational areas that guarantees a perfect life to all family members.

Capital Heights 2 is strategically located in the heart of The New Administrative Capital, The city is set to be fully serviced, making it the perfect place to reside in the near future, Moreover, Capital Heights 2 is provided with a world-class security system for the safety and security of every single member of your family.

كابيتــال هايتــس (٢) هــو إحــدى مشــاريع شــركة الصفــوة للتطويــر العمـرانــي ,وثانــي مشــاريعها بالعاصمــة الإداريـــة الجديــدة يتــم بنــاءه علــى أســس ومفاهيــم الحيــاة الســكنية الذكيــة, ويوجــد بــه العديــد مــن الخدمــات والمناطــق الترفيهية ونادى رياضى ومركز تجارى ليضمن الحياة المثالية لكافة أفراد الأسرة

يتميـز الكمبونـد بالموقـع الرائـع لوجـوده فـي قلـب العاصمـة الإداريـة الجديـدة, حيـث توجـد أفضـل الخدمـات التـي تجعـل منهــا المنطقــة المثاليــة للسـكن فــي المســتقبل , كمــا أننـا لــم تغفــل أهميــة تزويــد كابيتــال هايتــس (٢) بأحدث أنظمة المراقبة حرصا على سلامة كل فرد من أفراد العائلة