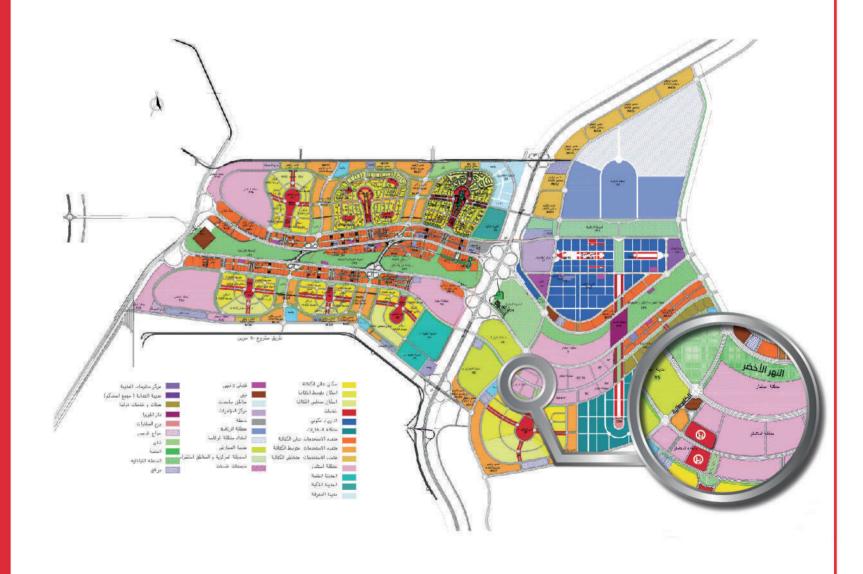

#### **CAPITAL HEIGHTS 2 LOCATION**

If you want to live in a prime location, then don't look further than Capital Heights 2, The compound is located in one of the most dynamic areas of The New Administrative Capital right next to the Embassies District, the Exhibition City, the Medical City, and the Cathedral. Capital Heights 2, also lies in proximity to the Green River, which is designed to become the region's most vital area, With an area of 250,000 m<sup>2</sup>.

#### ووقع كابيتال مايتس 2

إذا كنت تبحث عن موقع متميز، فإليك كابيتال هايتس (٢). يقع الكومباوند في أكثر المناطق الحيوية في العاصمة الإدارية الجديدة إلى جانب حي السفارات ومدينة المعارض والمدينة الطبية والكاتدرائية وعلى المحور المركزى مباشرة بإطلالة على النهر الأخضر المهيأ ليكون شريان الحياة للمنطقة وبمساحة ٢٥٠.٠٠٠ م