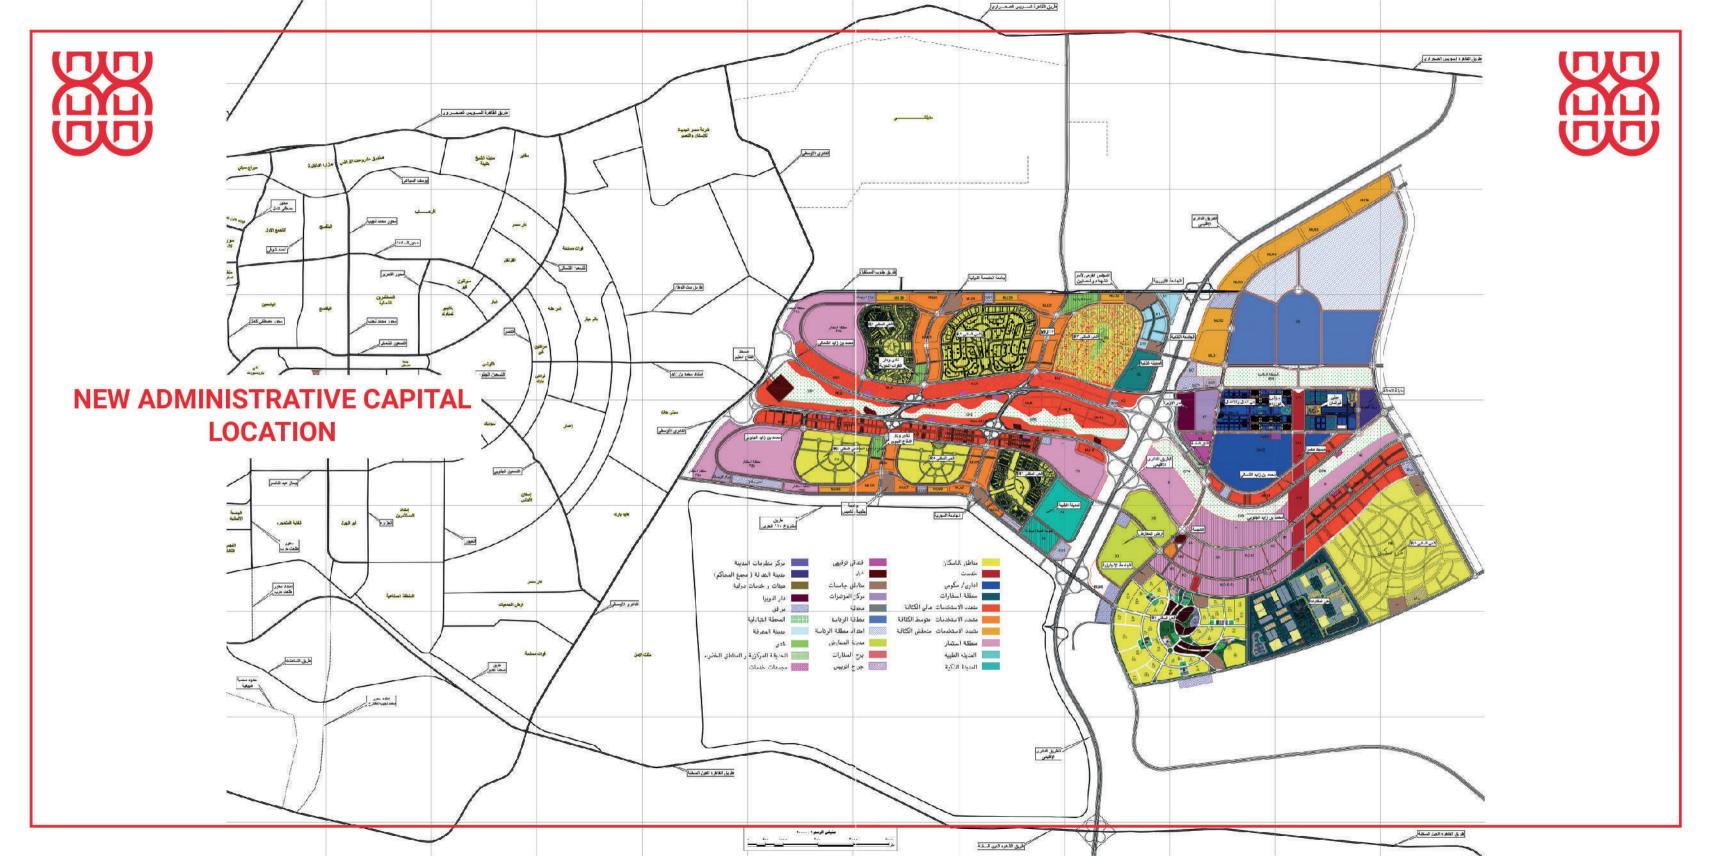

#### **CAPITAL HEIGHTS 2 LOCATION**

If you want to live in a prime location, then don't look further than Capital Heights 2, The compound is located in one of the most dynamic areas of The New Administrative Capital right next to the Embassies District, the Exhibition City, the Medical City, and the Cathedral. Capital Heights 2, also lies in proximity to the Green River, which is designed to become the region's most vital area, With an area of 250,000 m<sup>2</sup>.

#### ووقع كابيتال مايتس 2

إذا كنت تبحث عن موقع متميز، فإليك كابيتال هايتس (٢). يقع الكومباوند في أكثر المناطق الحيوية في العاصمة الإدارية الجديدة إلى جانب حي السفارات ومدينة المعارض والمدينة الطبية والكاتدرائية وعلى المحور المركزى مباشرة بإطلالة على النهر الأخضر المهيأ ليكون شريان الحياة للمنطقة وبمساحة ٢٥٠.٠٠٠ م

Capital Heights 2 is strategically located in the heart of The New Administrative Capital, The city is set to be fully serviced, making it the perfect place to reside in the near future, Moreover, Capital Heights 2 is provided with a world-class security system for the safety and security of every single member of your family.

يتميـز الكمبونـد بالموقـع الرائـع لوجـوده فـي قلـب العاصمـة الإداريـة الجديـدة, حيـث توجـد أفضـل الخدمـات التـي تجعـل منهــا المنطقــة المثاليــة للسـكن فــي المســتقبل , كمــا أننـا لــم تغفــل أهميــة تزويــد كابيتــال هايتــس (٢) بأحدث أنظمة المراقبة حرصا على سلامة كل فرد من أفراد العائلة