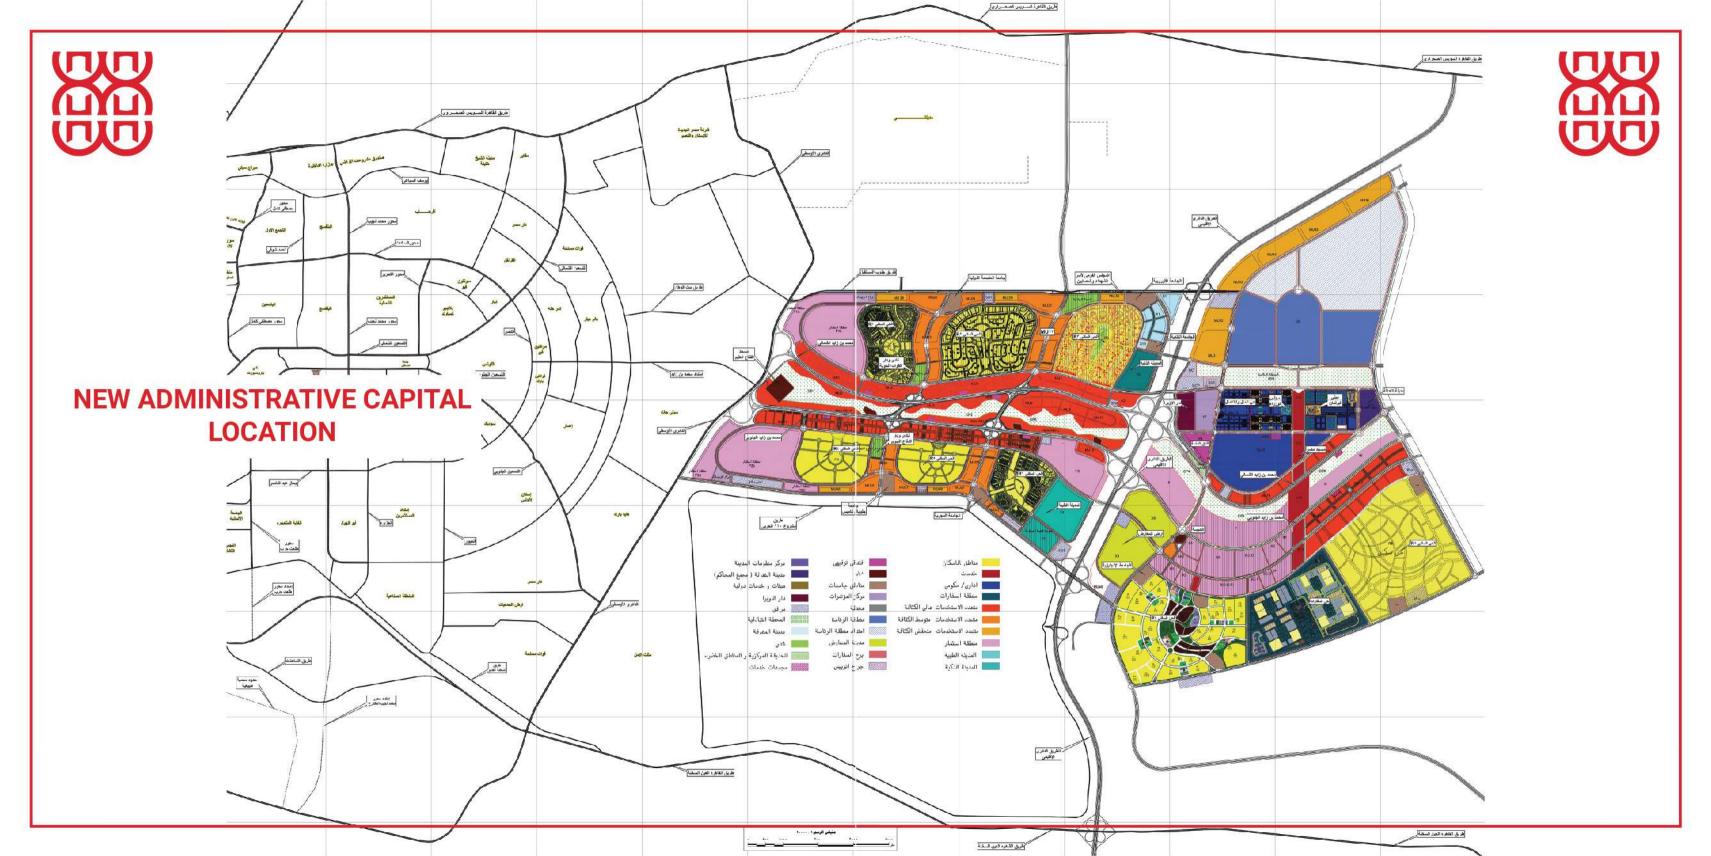

### **CAPITAL HEIGHTS 2 LOCATION**

If you want to live in a prime location, then don't look further than Capital Heights 2, The compound is located in one of the most dynamic areas of The New Administrative Capital right next to the Embassies District, the Exhibition City, the Medical City, and the Cathedral. Capital Heights 2, also lies in proximity to the Green River, which is designed to become the region's most vital area, With an area of 250,000 m<sup>2</sup>.

### موقع كابيتال مايتس 2

إذا كنت تبحث عن موقع متميز، فإليك كابيتال هايتس (٢) . يقع الكومباوند في أكثر المناطق الحيوية في العاصمة الإدارية الجديدة إلى جانب حي السفارات ومدينة المعارض والمدينة الطبية والكاتدرائية وعلى المحور المركزى مباشرة بإطلالة على النهر الأخضر المهيأ ليكون شريان الحياة للمنطقة وبمساحة ٢٥،...