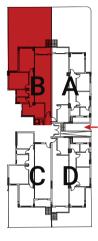

## 1<sup>st</sup> TYPE **FULLY**

FINISHED APARTMENTS

| Building A&D<br>Unit A&D<br>Ground Floor | Net Area 128 m <sup>2</sup> | Building A&D<br>Unit B<br>Ground Floor |  |
|------------------------------------------|-----------------------------|----------------------------------------|--|
|                                          |                             |                                        |  |

### Building A&D Unit A&D Typical Floor