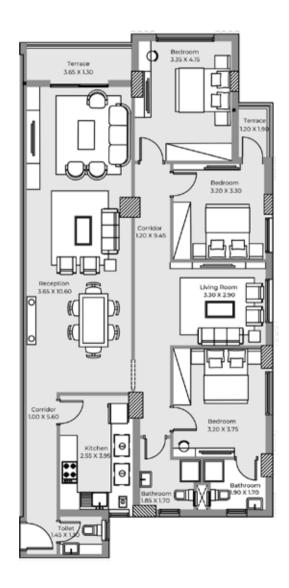

### Net Area 148 m<sup>2</sup>

Building B&C Unit D Ground Floor

### Net Area 151 m<sup>2</sup>