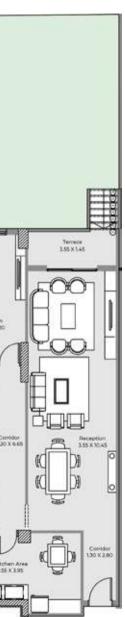

## 1<sup>st</sup> TYPE **FULLY**

FINISHED APARTMENTS

| Building A&D<br>Unit A&D<br>Ground Floor | Net Area 128 m <sup>2</sup> | Building A&D<br>Unit B<br>Ground Floor |  |
|------------------------------------------|-----------------------------|----------------------------------------|--|
|                                          |                             |                                        |  |

### Net Area 122 m<sup>2</sup>