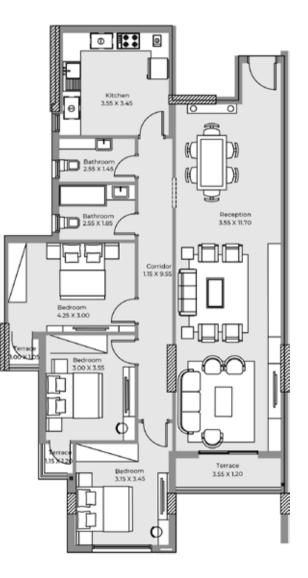

### Building B&C Unit A Ground Floor

### Building B&C Unit A Typical Floor

### Building B&C Unit C&D Typical Floor

### Net Area 151 m<sup>2</sup>