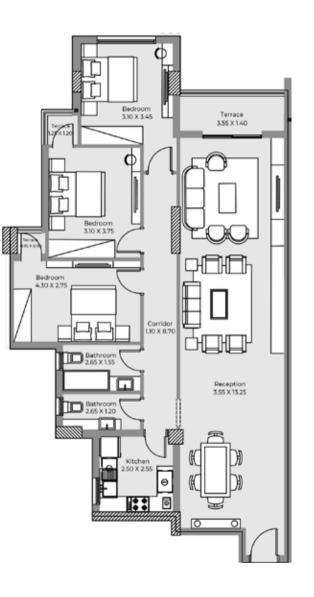

## 1<sup>st</sup> TYPE **FULLY**

FINISHED APARTMENTS

| Building A&D<br>Unit A&D<br>Ground Floor | Net Area 128 m <sup>2</sup> | Building A&D<br>Unit B<br>Ground Floor |  |
|------------------------------------------|-----------------------------|----------------------------------------|--|
|                                          |                             |                                        |  |

### Building A&D Unit A&D Typical Floor

### Net Area 146 m<sup>2</sup>

| Building A&D  |  |
|---------------|--|
| Unit B        |  |
| Typical Floor |  |

Net Area 130 m<sup>2</sup>

Building A&D Unit C Typical Floor