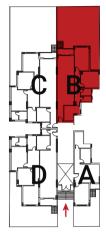

## 1<sup>st</sup> TYPE **FULLY**

FINISHED APARTMENTS

| Building A&D<br>Unit A&D<br>Ground Floor | Net Area 128 m <sup>2</sup> | Building A&D<br>Unit B<br>Ground Floor |  |
|------------------------------------------|-----------------------------|----------------------------------------|--|
|                                          |                             |                                        |  |

### Building B&C Unit A Ground Floor

### Net Area 71 m<sup>2</sup>

Building B&C Unit B Ground Floor

### Net Area 119 m<sup>2</sup>

### Building B&C Unit C Ground Floor

### Net Area 148 m<sup>2</sup>

Building B&C Unit D Ground Floor

### Net Area 151 m<sup>2</sup>

### Building B&C Unit A Typical Floor

### Net Area 133 m<sup>2</sup>

Building B&C Unit B Typical Floor

### Net Area 127 m<sup>2</sup>

### Building B&C Unit C&D Typical Floor