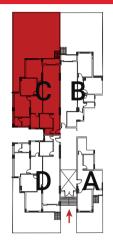

## 1<sup>st</sup> TYPE **FULLY**

FINISHED APARTMENTS

| Building A&D<br>Unit A&D<br>Ground Floor | Net Area 128 m <sup>2</sup> | Building A&D<br>Unit B<br>Ground Floor |  |
|------------------------------------------|-----------------------------|----------------------------------------|--|
|                                          |                             |                                        |  |

### Building B&C Unit A Ground Floor

### Net Area 71 m<sup>2</sup>

Building B&C Unit B Ground Floor

### Net Area 119 m<sup>2</sup>

### Building B&C Unit C Ground Floor

### Net Area 148 m<sup>2</sup>

Building B&C Unit D Ground Floor

### Net Area 151 m<sup>2</sup>

### Building B&C Unit A Typical Floor

### Net Area 133 m<sup>2</sup>

Building B&C Unit B Typical Floor

### Net Area 127 m<sup>2</sup>

### Building B&C Unit C&D Typical Floor