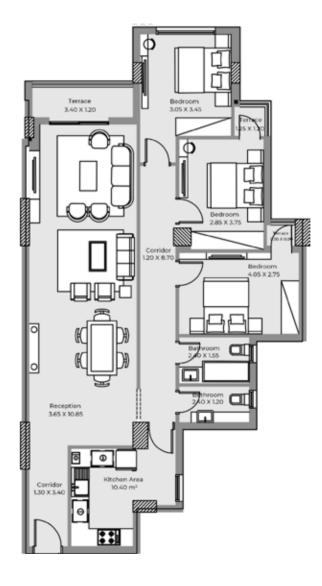

## 1<sup>st</sup> TYPE **FULLY**

FINISHED APARTMENTS

| Building A&D<br>Unit A&D<br>Ground Floor | Net Area 128 m <sup>2</sup> | Building A&D<br>Unit B<br>Ground Floor |  |
|------------------------------------------|-----------------------------|----------------------------------------|--|
|                                          |                             |                                        |  |

### Net Area 122 m<sup>2</sup>

### Building A&D Unit C Ground Floor

### Net Area 125 m<sup>2</sup>

### Building A&D Unit A&D Typical Floor

### Net Area 146 m<sup>2</sup>

| Building A&D  |  |
|---------------|--|
| Unit B        |  |
| Typical Floor |  |

Net Area 130 m<sup>2</sup>

Building A&D Unit C Typical Floor

### Net Area 133 m<sup>2</sup>