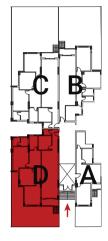

## 1<sup>st</sup> TYPE **FULLY**

FINISHED APARTMENTS

| Building A&D<br>Unit A&D<br>Ground Floor | Net Area 128 m <sup>2</sup> | Building A&D<br>Unit B<br>Ground Floor |  |
|------------------------------------------|-----------------------------|----------------------------------------|--|
|                                          |                             |                                        |  |

### Net Area 122 m<sup>2</sup>

### Building A&D Unit C Ground Floor

### Net Area 125 m<sup>2</sup>

### Building A&D Unit A&D Typical Floor

### Net Area 146 m<sup>2</sup>

| Building A&D  |  |
|---------------|--|
| Unit B        |  |
| Typical Floor |  |

Net Area 130 m<sup>2</sup>

Building A&D Unit C Typical Floor

### Net Area 133 m<sup>2</sup>