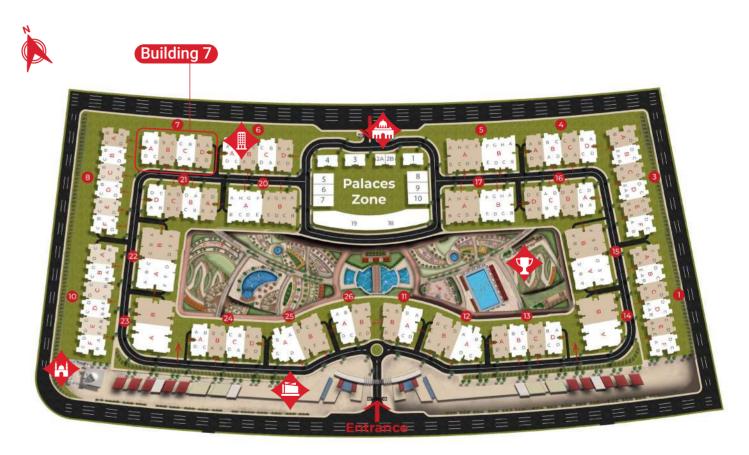

## **MASTER PLAN**

Capital Heights 2 is one of the projects to join SUD family. Built on the principles and innovative concepts of smart residential life, sportive club and a commercial hub Capital Heights 2 provides a wide range of services and recreational areas that guarantees a perfect life to all family members.

Capital Heights 2 is strategically located in the heart of The New Administrative Capital, The city is set to be fully serviced, making it the perfect place to reside in the near future, Moreover, Capital Heights2 is provided with a world-class security system for the safety and security of every single member of your family.

كابيتـال هايتـس (٢) هــو إحـدى مشـاريع شـركة الصفـوة للتطويـر العمرانـي ,وثانـي مشـاريعها بالعاصمـة الإداريـة الجديـدة يتـم بنـاءه علــى أسـس ومفاهيـم الحيـاة السـكنية الذكيـة, ويوجـد بــه العديـد مــن الخدمـات والمناطـق الترفيهية ونادي رياضي ومركز تجاري ليضمن الحياة المثالية لكافة أفراد الأسرة

يتميـز الكمبونـد بالموقـع الرائـع لوجـوده فـي قلـب العاصمـة الإداريـة الجديـدة, حيـث توجـد أفضـل الخدمـات التـي تجعـل منهـا المنطقـة المثاليـة للسـكن فـي المسـتقبل , كمـا أننـا لـم تغفـل أهميـة تزويـد كابيتـال هايتـس (٢) بأحدث أنظمة المراقبة حرصا على سلامة كل فرد من أفراد العائلة