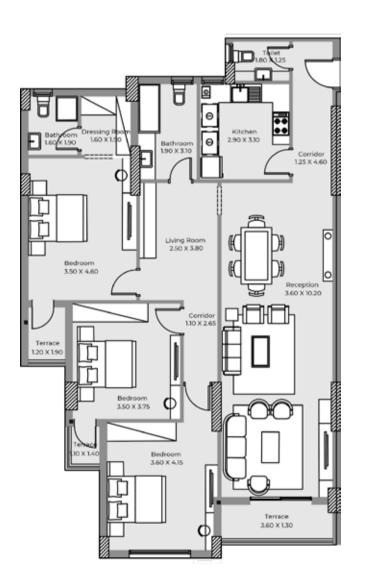

### Building B&C Unit A Ground Floor

### Net Area 71 m<sup>2</sup>

Building B&C Unit B Ground Floor

### Net Area 119 m<sup>2</sup>

### Building B&C Unit C Ground Floor

### Net Area 148 m<sup>2</sup>

Building B&C Unit D Ground Floor

### Net Area 151 m<sup>2</sup>

### Building B&C Unit A Typical Floor

### Net Area 133 m<sup>2</sup>

Building B&C Unit B Typical Floor

### Net Area 127 m<sup>2</sup>

### Building B&C Unit C&D Typical Floor