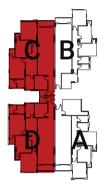

### Building B&C Unit A Ground Floor

### Net Area 71 m<sup>2</sup>

Building B&C Unit B Ground Floor

### Net Area 119 m<sup>2</sup>

### Building B&C Unit C Ground Floor

### Net Area 148 m<sup>2</sup>

Building B&C Unit D Ground Floor

### Net Area 151 m<sup>2</sup>

### Building B&C Unit A Typical Floor

### Net Area 133 m<sup>2</sup>

Building B&C Unit B Typical Floor

### Net Area 127 m<sup>2</sup>

### Building B&C Unit C&D Typical Floor