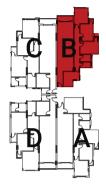

## 1<sup>st</sup> TYPE **FULLY**

FINISHED APARTMENTS

| Building A&D<br>Unit A&D<br>Ground Floor | Net Area 128 m <sup>2</sup> | Building A&D<br>Unit B<br>Ground Floor |  |
|------------------------------------------|-----------------------------|----------------------------------------|--|
|                                          |                             |                                        |  |

### Building A&D Unit A&D Typical Floor