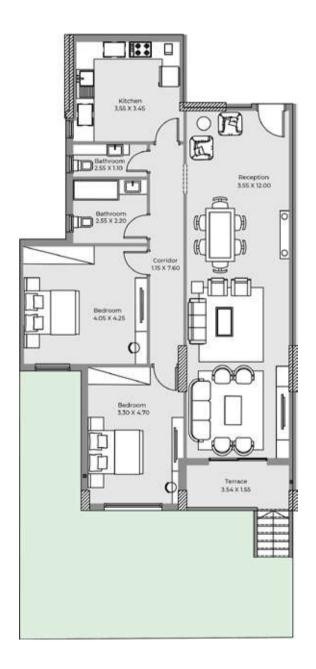

## 1<sup>st</sup> TYPE **FULLY**

FINISHED APARTMENTS

| Building A&D<br>Unit A&D<br>Ground Floor | Net Area 128 m <sup>2</sup> | Building A&D<br>Unit B<br>Ground Floor |  |
|------------------------------------------|-----------------------------|----------------------------------------|--|
|                                          |                             |                                        |  |

### Net Area 122 m<sup>2</sup>