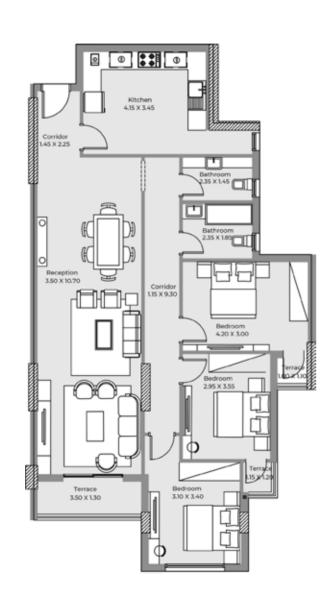

### Building B&C Unit A Ground Floor

### Net Area 71 m<sup>2</sup>

Building B&C Unit B Ground Floor

### Net Area 119 m<sup>2</sup>

### Building B&C Unit C Ground Floor

### Net Area 148 m<sup>2</sup>

Building B&C Unit D Ground Floor

### Net Area 151 m<sup>2</sup>

### Building B&C Unit A Typical Floor

### Net Area 133 m<sup>2</sup>

Building B&C Unit B Typical Floor

### Net Area 127 m<sup>2</sup>

### Building B&C Unit C&D Typical Floor