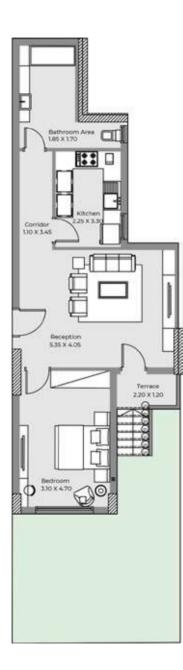

## 1<sup>st</sup> TYPE **FULLY**

FINISHED APARTMENTS

| Building A&D<br>Unit A&D<br>Ground Floor | Net Area 128 m <sup>2</sup> | Building A&D<br>Unit B<br>Ground Floor |  |
|------------------------------------------|-----------------------------|----------------------------------------|--|
|                                          |                             |                                        |  |

### Net Area 122 m<sup>2</sup>