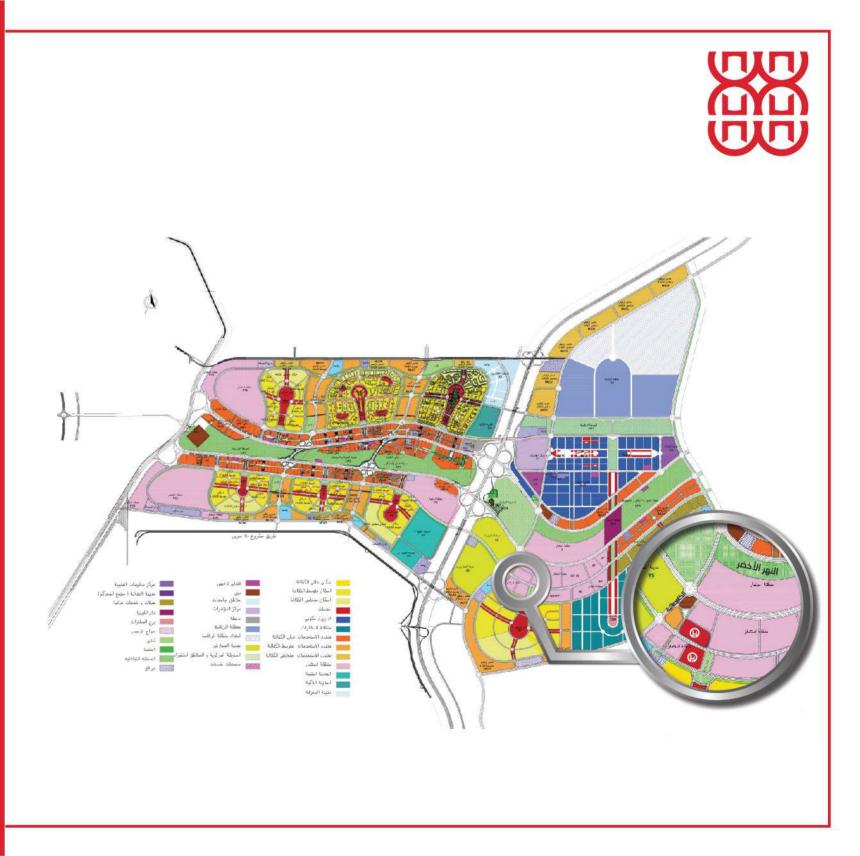

### **CAPITAL HEIGHTS 2 LOCATION**

If you want to live in a prime location, then don't look further than Capital Heights 2, The compound is located in one of the most dynamic areas of The New Administrative Capital right next to the Embassies District, the Exhibition City, the Medical City, and the Cathedral. Capital Heights 2, also lies in proximity to the Green River, which is designed to become the region's most vital area, With an area of 250,000 m<sup>2</sup>.

### موقع كابيتال مايتس 2

إذا كنت تبحث عن موقع متميز، فإليك كابيتال هايتس (٢) . يقع الكومباوند في أكثر المناطق الحيوية في العاصمة الإدارية الجديدة إلى جانب حي السفارات ومدينة المعارض والمدينة الطبية والكاتدرائية وعلى المحور المركزى مباشرة بإطلالة على النهر الأخضر المهيأ ليكون شريان الحياة للمنطقة وبمساحة ٢٥،...