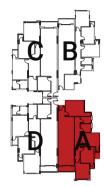

### Building B&C Unit A Ground Floor

### Net Area 71 m<sup>2</sup>

Building B&C Unit B Ground Floor

### Net Area 119 m<sup>2</sup>

### Building B&C Unit C Ground Floor

### Net Area 148 m<sup>2</sup>

Building B&C Unit D Ground Floor

### Net Area 151 m<sup>2</sup>

### Building B&C Unit A Typical Floor

### Net Area 133 m<sup>2</sup>

Building B&C Unit B Typical Floor

### Net Area 127 m<sup>2</sup>

### Building B&C Unit C&D Typical Floor