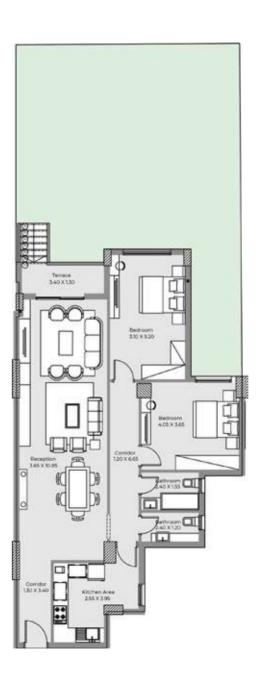

## 1<sup>st</sup> TYPE **FULLY**

FINISHED APARTMENTS

| Building A&D<br>Unit A&D<br>Ground Floor | Net Area 128 m <sup>2</sup> | Building A&D<br>Unit B<br>Ground Floor |  |
|------------------------------------------|-----------------------------|----------------------------------------|--|
|                                          |                             |                                        |  |

### Net Area 122 m<sup>2</sup>

### Building A&D Unit C Ground Floor

### Net Area 125 m<sup>2</sup>

### Building A&D Unit A&D Typical Floor

### Net Area 146 m<sup>2</sup>

| Building A&D  |  |
|---------------|--|
| Unit B        |  |
| Typical Floor |  |

Net Area 130 m<sup>2</sup>

Building A&D Unit C Typical Floor

### Net Area 133 m<sup>2</sup>