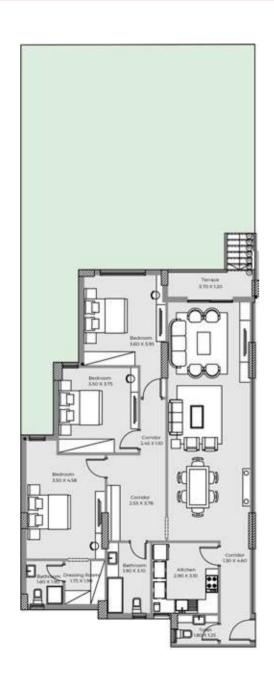

# 

2<sup>nd</sup> TYPE

### FULLY FINISHED APARTMENTS

### Building B&C Unit A Ground Floor

### Net Area 71 m<sup>2</sup>

Building B&C Unit B Ground Floor

### Net Area 119 m<sup>2</sup>

### Building B&C Unit C Ground Floor

### Net Area 148 m<sup>2</sup>

Building B&C Unit D Ground Floor

### Net Area 151 m<sup>2</sup>

### Building B&C Unit A Typical Floor

### Net Area 133 m<sup>2</sup>

Building B&C Unit B Typical Floor

### Net Area 127 m<sup>2</sup>

### Building B&C Unit C&D Typical Floor