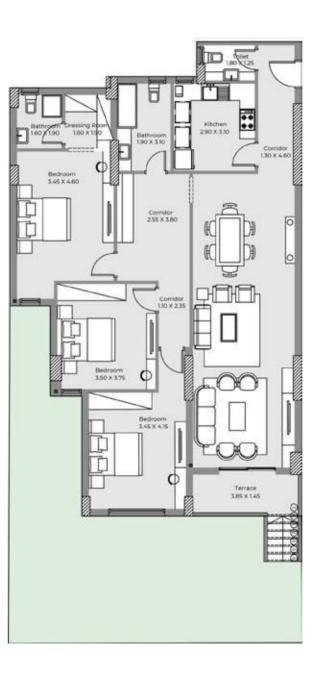

## 1<sup>st</sup> TYPE **FULLY**

FINISHED APARTMENTS

| Building A&D<br>Unit A&D<br>Ground Floor | Net Area 128 m <sup>2</sup> | Building A&D<br>Unit B<br>Ground Floor |  |
|------------------------------------------|-----------------------------|----------------------------------------|--|
|                                          |                             |                                        |  |

### Net Area 122 m<sup>2</sup>

### Building A&D Unit C Ground Floor

### Net Area 125 m<sup>2</sup>

### Building A&D Unit A&D Typical Floor

### Net Area 146 m<sup>2</sup>

| Building A&D  |  |
|---------------|--|
| Unit B        |  |
| Typical Floor |  |

Net Area 130 m<sup>2</sup>

Building A&D Unit C Typical Floor

### Net Area 133 m<sup>2</sup>